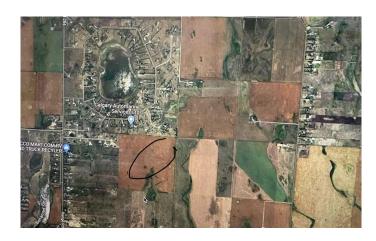

# \$360,000 - Range Rd 283, Rural Rocky View County

MLS® #A2191012

### \$360,000

0 Bedroom, 0.00 Bathroom, Land on 8.00 Acres

NONE, Rural Rocky View County, Alberta

Purchaser has right to buy 8/160 intrest in this parcel, land is presently used as agriculture land

## **Essential Information**

MLS® # A2191012 Price \$360,000

Bathrooms 0.00 Acres 8.00 Type Land

Sub-Type Residential Land

Status Active

Address Range Rd 283

Subdivision NONE

City Rural Rocky View County

County Rocky View County

Province Alberta
Postal Code T2M 1P6