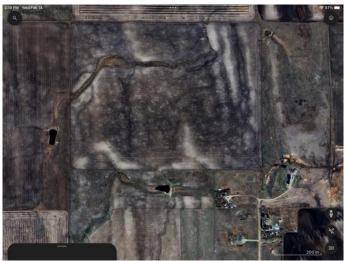

## \$1,250,000

0 Bedroom, 0.00 Bathroom, Agri-Business on 152.40 Acres

NONE, Rural Rocky View County, Alberta

152.4 acres +/- of mixed farmland within 10kms of Airdrie & Crossfield. No building commitments. Located on a dead-end road Rge Rd 285. Road allowance has not been improved by owner or County, so enter at your own risk!