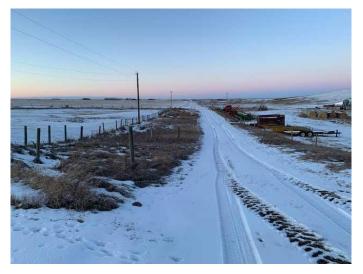

## \$1,250,000

0 Bedroom, 0.00 Bathroom, Agri-Business on 152.40 Acres

NONE, Rural Rocky View County, Alberta

152.4 acres +/- of mixed farmland within 10kms of Airdrie & Crossfield. No building commitments. Located on a dead-end road Rge Rd 285. Road allowance has not been improved by owner or County, so enter at your own risk!