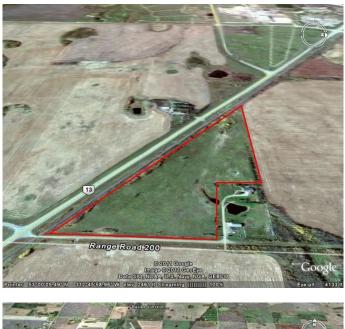

### \$449,000

0 Bedroom, 0.00 Bathroom, Land on 25.15 Acres

NONE, Rural Camrose County, Alberta

Introducing a prime parcel of land on the outskirts of Camrose! With just over 25 acres of versatile space that has been approved for rezoning, this location offers a numerous of possibilities, whether you envision developing a commercial hub, an industrial complex, or an acreage subdivision. The land's proximity to the city ensures easy access to amenities while still providing the charm of a rural setting. This is a fantastic opportunity for investors and developers looking to have a growing area with limitless potential for alternate uses. Don't miss your chance to secure this piece of land!

#### **Community Information**

| Address     | Range Road 200 Highway 13 |
|-------------|---------------------------|
| Subdivision | NONE                      |
| City        | Rural Camrose County      |