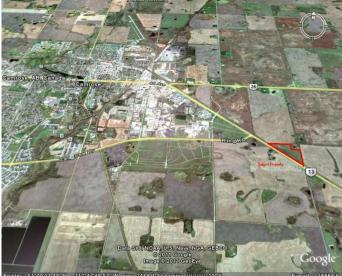

### \$449,000

0 Bedroom, 0.00 Bathroom, Land on 25.15 Acres

NONE, Rural Camrose County, Alberta

Introducing a prime parcel of land on the outskirts of Camrose! With just over 25 acres of versatile space that has been approved for rezoning, this location offers a numerous of possibilities, whether you envision developing a commercial hub, an industrial complex, or an acreage subdivision. The land's proximity to the city ensures easy access to amenities while still providing the charm of a rural setting. This is a fantastic opportunity for investors and developers looking to have a growing area with limitless potential for alternate uses. Don't miss your chance to secure this piece of land!

#### **Community Information**

| Address     | Range Road 200 Highway 13 |
|-------------|---------------------------|
| Subdivision | NONE                      |
| City        | Rural Camrose County      |