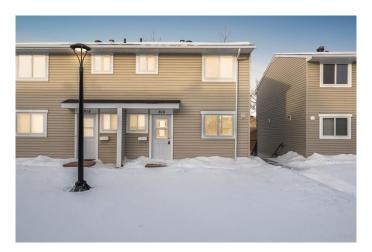

# \$113,400 - 816, 600 Signal Road, Fort McMurray

MLS® #A2190706

#### \$113,400

2 Bedroom, 2.00 Bathroom, 1,055 sqft Residential on 0.00 Acres

Thickwood, Fort McMurray, Alberta

Welcome to 816-600 Signal Road: The hottest complex in Thickwood, these units have been selling and for good reason! Underground parking, fully fenced yards, plenty of lower level storage and three bedrooms plus a large living room overlooking the backyard. Enjoy the close proximity to bus stops and shopping as well as many parks trails and schools. This unit offers a lot of value for first time home buyers and investors alike - schedule a tour today.