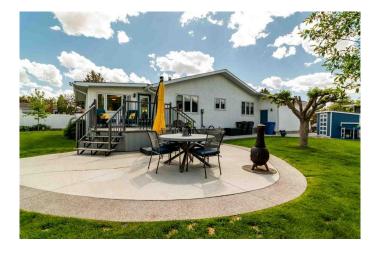

#### \$689,900

3 Bedroom, 3.00 Bathroom, 1,802 sqft Residential on 0.15 Acres

Connaught, Medicine Hat, Alberta

Beautifully situated on one of Connaught's most picture perfect lots, this home has been lovingly maintained and updated to maximize the views, retain the original character and intrigue the desires of the most discerning buyers. An inviting vestibule welcomes your family and guests to a spacious main floor with generous formal living room and dining room combination. There is a bedroom near the front entrance that could be utilized as main floor den. It is accompanied by an updated full bath with heated tile for comfort. The master bedroom offers his and her closets. It is large and spacious with an updated ensuite with gorgeous heated tile. The kitchen & family room combination overlooks the golf course and has a brick fireplace that has been updated with a gas insert and stunning built-in cabinets that coordinate with the updated kitchen. The kitchen offers pleasing cabinetry, a large central island and stainless steel appliances. You will relish in the large, beautifully manicured yard, natures backdrop of mature trees and the well groomed golf course. The fully fenced yard has been extensively landscaped with concrete curbing, a large concrete patio, new shed (2024), and low maintenance deck that offers the perfect vantage point to enjoy the views. The lower level has been updated with plush carpet, soothing paint, and a bar with built-ins to keep you organized. There is a large laundry room with a sink, separate storage room, and a very spacious 3rd bedroom that is accompanied by