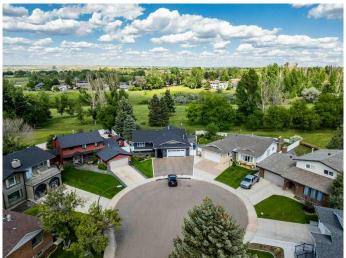

#### \$689,900

3 Bedroom, 3.00 Bathroom, 1,802 sqft Residential on 0.15 Acres

Connaught, Medicine Hat, Alberta

Beautifully situated on one of Connaught's most picture perfect lots, this home has been lovingly maintained and updated to maximize the views, retain the original character and intrigue the desires of the most discerning buyers. An inviting vestibule welcomes your family and guests to a spacious main floor with generous formal living room and dining room combination. There is a bedroom near the front entrance that could be utilized as main floor den. It is accompanied by an updated full bath with heated tile for comfort. The master bedroom offers his and her closets. It is large and spacious with an updated ensuite with gorgeous heated tile. The kitchen & family room combination overlooks the golf course and has a brick fireplace that has been updated with a gas insert and stunning built-in cabinets that coordinate with the updated kitchen. The kitchen offers pleasing cabinetry, a large central island and stainless steel appliances. You will relish in the large, beautifully manicured yard, natures backdrop of mature trees and the well groomed golf course. The fully fenced yard has been extensively landscaped with concrete curbing, a large concrete patio, new shed (2024), and low maintenance deck that offers the perfect vantage point to enjoy the views. The lower level has been updated with plush carpet, soothing paint, and a bar with built-ins to keep you organized. There is a large laundry room with a sink, separate storage room, and a very spacious 3rd bedroom that is accompanied by

#### **Exterior**

Exterior Features Garden, Uncovered Courtyard

Lot Description Back Yard, Backs on to Park/Green Space, Cul-De-Sac, Front Yard, On

Golf Course, Landscaped, Pie Shaped Lot, Treed, Underground