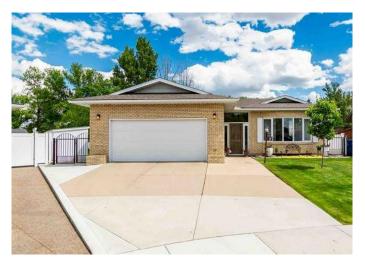

#### \$689,900

3 Bedroom, 3.00 Bathroom, 1,802 sqft Residential on 0.15 Acres

Connaught, Medicine Hat, Alberta

Beautifully situated on one of Connaught's most picture perfect lots, this home has been lovingly maintained and updated to maximize the views, retain the original character and intrigue the desires of the most discerning buyers. An inviting vestibule welcomes your family and guests to a spacious main floor with generous formal living room and dining room combination. There is a bedroom near the front entrance that could be utilized as main floor den. It is accompanied by an updated full bath with heated tile for comfort. The master bedroom offers his and her closets. It is large and spacious with an updated ensuite with gorgeous heated tile. The kitchen & family room combination overlooks the golf course and has a brick fireplace that has been updated with a gas insert and stunning built-in cabinets that coordinate with the updated kitchen. The kitchen offers pleasing cabinetry, a large central island and stainless steel appliances. You will relish in the large, beautifully manicured yard, natures backdrop of mature trees and the well groomed golf course. The fully fenced yard has been extensively landscaped with concrete curbing, a large concrete patio, new shed (2024), and low maintenance deck that offers the perfect vantage point to enjoy the views. The lower level has been updated with plush carpet, soothing paint, and a bar with built-ins to keep you organized. There is a large laundry room with a sink, separate storage room, and a very spacious 3rd bedroom that is accompanied by

#### **Amenities**

Parking Spaces 4

Parking Double Garage Attached, Concrete Driveway