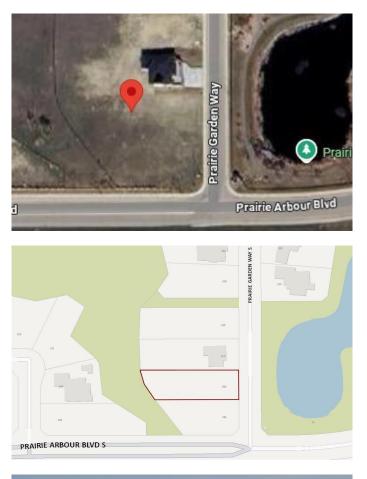

# \$349,000 - 306 Prairie Garden Way S, Lethbridge

MLS® #A2190250

#### \$349,000

0 Bedroom, 0.00 Bathroom, Land on 0.37 Acres

Arbour Ridge, Lethbridge, Alberta

Welcome to Prairie Arbour Estates! This community is the premier destination for estate living in south Lethbridge and serves as the benchmark for upscale developments in southern Alberta. Prairie Arbour Estates boasts unrivaled views of Sixmile Coulee and easy access to walking trails and the spectacular Prairie Arbour Park. This 0.37 acre lot sits across from the beautiful park and pond area and has early morning sunrise views from the front and sunset views at the rear. Pond view lots are in limited quantity and lots of this depth and size are even more limited. Comparative market value for a lot of this size and location makes this property a tremendously valuable investment.

### **Community Information**

| Address     | 306 Prairie Garden Way S |
|-------------|--------------------------|
| Subdivision | Arbour Ridge             |
| City        | Lethbridge               |

| County<br>Province<br>Postal Code | Lethbridge<br>Alberta<br>T1K 5W3                                                                    |
|-----------------------------------|-----------------------------------------------------------------------------------------------------|
| Exterior                          |                                                                                                     |
| Lot Description                   | Backs on to Park/Green Space, Near Shopping Center, No Neighbours<br>Behind, Street Lighting, Views |
| Additional Information            |                                                                                                     |
| Date Listed                       | January 26th, 2025                                                                                  |
| Days on Market                    | 85                                                                                                  |
| Zoning                            | DC                                                                                                  |