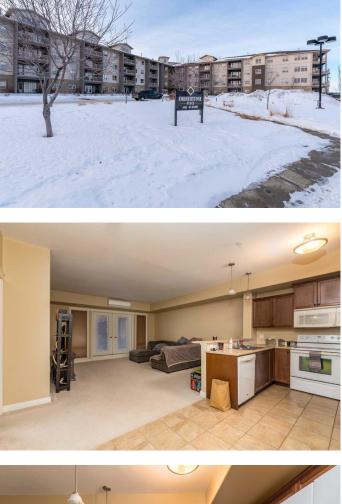

#### \$150,000

1 Bedroom, 1.00 Bathroom, 785 sqft Residential on 0.00 Acres

Parkview Estates, Lloydminster, Alberta

Welcome to this bright and modern 1-bedroom, 1-bathroom condo located on the second floor of the highly sought-after Cornerstone Condos in Lloydminster. This beautifully maintained unit offers the perfect blend of comfort and convenience, ideal for first-time buyers, downsizers, or anyone looking for a low-maintenance lifestyle. Inside, you'll find an open-concept living space with plenty of natural light and neutral tones throughout. The well-appointed kitchen includes modern appliances and ample counter space, perfect for preparing meals and entertaining guests. The spacious living room flows seamlessly onto a private covered deck, where you can relax and enjoy the fresh air in peace. The generously-sized bedroom provides a retreat at the end of the day, while the full bathroom offers both comfort and functionality. Additional features of this condo include air conditioning to keep you cool during the warmer months and underground parking for added convenience and security. As part of the Cornerstone Condos community, you'll enjoy access to fantastic on-site amenities, including a fully-equipped fitness centre, a recreational room for social gatherings, and a large foyer area that provides a welcoming atmosphere. Everything you need is right at your doorstep, making this the perfect place to call home! With its prime location in Lloydminster and an exceptional array of amenities, this condo is truly a must-see. Don't miss the opportunity to make