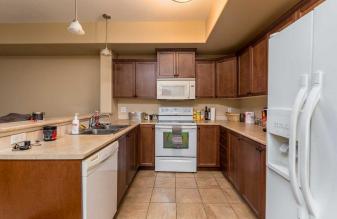

#### \$150,000

1 Bedroom, 1.00 Bathroom, 785 sqft Residential on 0.00 Acres

Parkview Estates, Lloydminster, Alberta

Welcome to this bright and modern 1-bedroom, 1-bathroom condo located on the second floor of the highly sought-after Cornerstone Condos in Lloydminster. This beautifully maintained unit offers the perfect blend of comfort and convenience, ideal for first-time buyers, downsizers, or anyone looking for a low-maintenance lifestyle. Inside, you'll find an open-concept living space with plenty of natural light and neutral tones throughout. The well-appointed kitchen includes modern appliances and ample counter space, perfect for preparing meals and entertaining guests. The spacious living room flows seamlessly onto a private covered deck, where you can relax and enjoy the fresh air in peace. The generously-sized bedroom provides a retreat at the end of the day, while the full bathroom offers both comfort and functionality. Additional features of this condo include air conditioning to keep you cool during the warmer months and underground parking for added convenience and security. As part of the Cornerstone Condos community, you'll enjoy access to fantastic on-site amenities, including a fully-equipped fitness centre, a recreational room for social gatherings, and a large foyer area that provides a welcoming atmosphere. Everything you need is right at your doorstep, making this the perfect place to call home! With its prime location in Lloydminster and an exceptional array of amenities, this condo is truly a must-see. Don't miss the opportunity to make