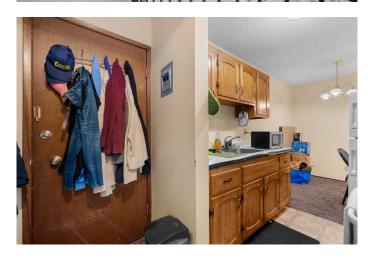

### \$199,900

1 Bedroom, 1.00 Bathroom, 501 sqft Residential on 0.00 Acres

Windsor Park, Calgary, Alberta

Walking Distance to Chinook Mall | Easy Transit Access | 1 Bedroom | 1 Bathroom | 2nd Level Apartment | Balcony | Assigned Parking Stall | Common Area Laundry. This 1 bed 1 bath apartment is a great property for a first time home buyer or investor! A 10 minute walk to CF Chinook Centre, bus and train transit! This apartment is centrally located making it easy to get to any part of the city! This 2nd floor unit is North facing with a private balcony to enjoy in the summer months. The open floor plan living and dining space is great for natural light. The kitchen is finished with laminate countertops, wood cabinets and white appliances. The bedroom has closet storage. Across from the bedroom is a 4pc bath with an extended vanity. The unit is in a secure entry building with a common area card operated laundry. The low condo fee includes heat water, trash, parking and professional management. Hurry and book your showing today!

#### Interior

Interior Features Laminate Counters, Open Floorplan

Appliances Electric Stove, Range Hood, Refrigerator

Heating Baseboard

Cooling None