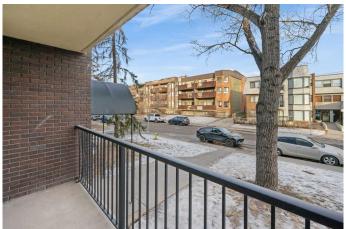

### \$199,900

1 Bedroom, 1.00 Bathroom, 501 sqft Residential on 0.00 Acres

Windsor Park, Calgary, Alberta

Walking Distance to Chinook Mall | Easy Transit Access | 1 Bedroom | 1 Bathroom | 2nd Level Apartment | Balcony | Assigned Parking Stall | Common Area Laundry. This 1 bed 1 bath apartment is a great property for a first time home buyer or investor! A 10 minute walk to CF Chinook Centre, bus and train transit! This apartment is centrally located making it easy to get to any part of the city! This 2nd floor unit is North facing with a private balcony to enjoy in the summer months. The open floor plan living and dining space is great for natural light. The kitchen is finished with laminate countertops, wood cabinets and white appliances. The bedroom has closet storage. Across from the bedroom is a 4pc bath with an extended vanity. The unit is in a secure entry building with a common area card operated laundry. The low condo fee includes heat water, trash, parking and professional management. Hurry and book your showing today!

#### **Exterior**

Exterior Features Balcony, Lighting Construction Brick, Concrete