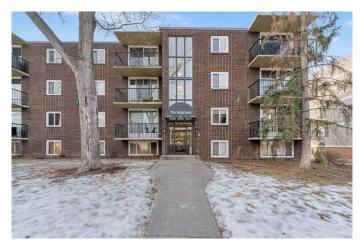

### \$199,900

1 Bedroom, 1.00 Bathroom, 501 sqft Residential on 0.00 Acres

Windsor Park, Calgary, Alberta

Walking Distance to Chinook Mall | Easy Transit Access | 1 Bedroom | 1 Bathroom | 2nd Level Apartment | Balcony | Assigned Parking Stall | Common Area Laundry. This 1 bed 1 bath apartment is a great property for a first time home buyer or investor! A 10 minute walk to CF Chinook Centre, bus and train transit! This apartment is centrally located making it easy to get to any part of the city! This 2nd floor unit is North facing with a private balcony to enjoy in the summer months. The open floor plan living and dining space is great for natural light. The kitchen is finished with laminate countertops, wood cabinets and white appliances. The bedroom has closet storage. Across from the bedroom is a 4pc bath with an extended vanity. The unit is in a secure entry building with a common area card operated laundry. The low condo fee includes heat water, trash, parking and professional management. Hurry and book your showing today!

#### **Exterior**

Exterior Features Balcony, Lighting Construction Brick, Concrete