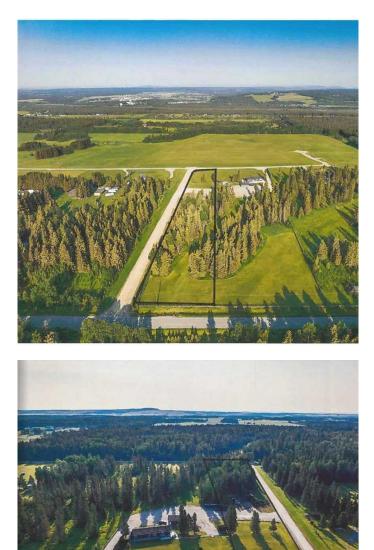

### \$324,900

0 Bedroom, 0.00 Bathroom, Land on 3.68 Acres

NONE, Rural Mountain View County, Alberta

SPECTACULAR 3.68 ACRE rectangular parcel of Land with STUNNING MOUNTAIN VIEWS, + TREE'S within MINUTES OF SUNDRE!!! Look in the Supplement portion of this listing for the plot line - this is LAND only, NO buildings on it. You can BUILD a CUSTOM DREAM HOME here w/Private Drive Access on a LARGE PRIVATE lot that is WIDE OPEN. + NICELY TREE'D on a CORNER LOT + have all the room you need for your own SHOP as well. Enjoy the PEACE, + QUIET of country living w/CONVENIENCE of a town only minutes away from AMENITIES. The SUNRISE + SUNSET VIEWS are INCREDIBLE + include VIEWS of the rolling countryside w/Wildlife nearby. Excellent investment property w/SO MANY possible potentials. This PRIME LOT is located just a short jaunt from CONVENIENT PAVED ROAD access except the last 500 Meters. This A M A Z I N G LOT is FABULOUS VALUE for the \$\$\$ when you consider the POTENTIAL + FANTASTIC LOCATION of this LAND !!! If you ever wanted to live in a PARK LIKE SETTING have we got "the" place for you. You really do Owe it to yourself to take the short DRIVE OUT to see this ONE as you will be IMPRESSED the minute you arrive, + you will NOT stop talking about till you get home!!! It's okay we UNDERSTAND, WE felt the same way when we saw it for the first time too!!! Bring your Friends, you're Family, + See for

yourself why this is your NEW UP and COMING NEW Home to be. GRAB this AMAZING opportunity w/BOTH HANDS + DON'T Let Go till you put a DEAL TOGETHER. No DISAPPONTMENTS HERE. And so close to the GOLF COURSE. Just say YES+ take away your STRESS!!!