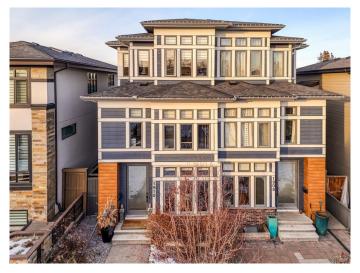

# \$1,150,000 - 1910 48 Avenue Sw, Calgary

MLS® #A2186996

# \$1,150,000

4 Bedroom, 5.00 Bathroom, 1,917 sqft Residential on 0.06 Acres

Altadore, Calgary, Alberta

This stylish and meticulously crafted home is located in Altadore, one of Calgary's most desirable inner-city neighborhoods. From the moment you step inside, you'll appreciate the quality finishes that the builder has used throughout, both inside and out. The main floor features an open and functional layout, where the formal dining room seamlessly flows into the kitchen and continues into the spacious living room.

The exterior features durable fibre cement siding, and the professionally landscaped yard boasts composite decking and artificial turf, ensuring a low-maintenance lifestyle.

With close proximity to multiple parks, Sandy Beach, the Marda Loop District, both elementary and high school options, and just minutes from downtown, it's easy to see why this neighborhood is so highly sought after.

Built in 2017

Type Residential

Sub-Type Semi Detached

Style 3 Storey, Side by Side

Status Active

#### **Exterior**

Exterior Features Private Yard

Lot Description Back Lane, Back Yard, Landscaped, Low Maintenance Landscape

Roof Asphalt Shingle

Construction Brick, Cement Fiber Board, Composite Siding, Metal Siding, Mixed