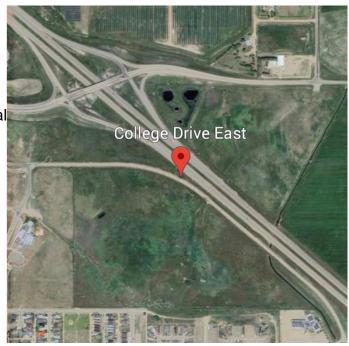

# \$2,359,200

0 Bedroom, 0.00 Bathroom, Land on 29.49 Acres

NONE, Brooks, Alberta

Prime 29.49 Acre Development Opportunity in Brooks

Seize this exceptional opportunity to develop an 29.49 acre parcel of land, strategically located on the south side of Highway 1 in the vibrant City of Brooks. Boasting Direct Control (DC) zoning, this property offers unparalleled flexibility, allowing for a wide variety of residential and commercial uses at the discretion of the City of Brooks. Whether you envision a thriving mixed use community, commercial hub, or diverse residential development, this parcel is poised to accommodate your vision.

Ideally situated near key amenities, including the Francophone School École Le Ruisseau, Medicine Hat College (Brooks Campus), and the established Meadowbrook residential neighborhood, this property is primed for growth. With its close proximity to Highway 1, it offers excellent visibility and accessibility, making it an attractive option for developers and investors.