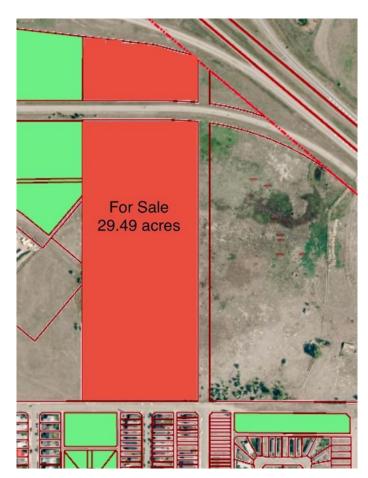

# \$2,359,200

0 Bedroom, 0.00 Bathroom, Land on 29.49 Acres

NONE, Brooks, Alberta

Prime 29.49 Acre Development Opportunity in Brooks

Seize this exceptional opportunity to develop an 29.49 acre parcel of land, strategically located on the south side of Highway 1 in the vibrant City of Brooks. Boasting Direct Control (DC) zoning, this property offers unparalleled flexibility, allowing for a wide variety of residential and commercial uses at the discretion of the City of Brooks. Whether you envision a thriving mixed use community, commercial hub, or diverse residential development, this parcel is poised to accommodate your vision.

## **Essential Information**

MLS® # A2186515 Price \$2,359,200

Bathrooms 0.00 Acres 29.49 Type Land

Sub-Type Commercial Land

Status Active

### **Additional Information**

Date Listed January 7th, 2025

Days on Market 105 Zoning DC