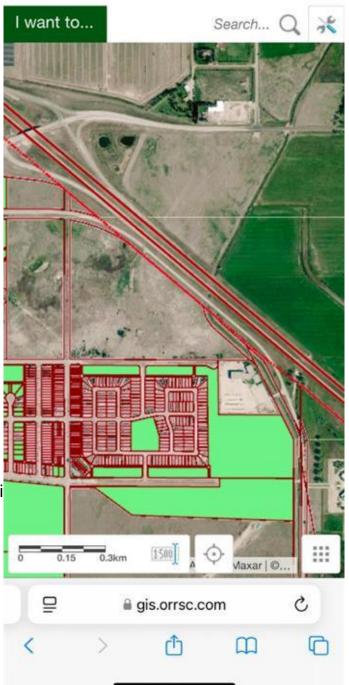

# \$2,481,600 - Portion Of Nw 34 College Drive, Brooks

MLS® #A2186504

\$2,481,600

0 Bedroom, 0.00 Bathroom, Land on 41.36 Acres

NONE, Brooks, Alberta

Prime 41.36 Acre Development Opportunity in Brooks

Seize this exceptional opportunity to develop a 41.36 acre parcel of land, strategically located on the south side of Highway 1 in the vibrant City of Brooks. Boasting Direct Control (DC) zoning, this property offers unparalleled flexibility, allowing for a wide variety of residential and commercial uses at the discretion of the City of Brooks. Whether you envision a thriving mixed-use community, commercial hub, or diverse residential development, this parcel is poised to accommodate your vision.

Ideally situated near key amenities, including the Francophone School École Le Ruisseau, Medicine Hat College (Brooks Campus), and the established Meadowbrook residential neighborhood, this property is primed for growth. With its close proximity to Highway 1, it offers excellent visibility and accessibility, making it an attractive option for developers and investors.

The surrounding area is experiencing new growth, presenting a strong market for both residential and commercial developments. Residential opportunities include single family homes, multi-family complexes, or a combination of both to cater to the needs of this thriving community. Additionally, the potential for commercial development ensures

the creation of a well rounded and sustainable space.

Explore the flexibility of Direct Control zoning and review the land use bylaw available in the supplement section of the listing for more details. Don't miss out on this rare chance to shape the future of Brooks in a prime and expanding location!