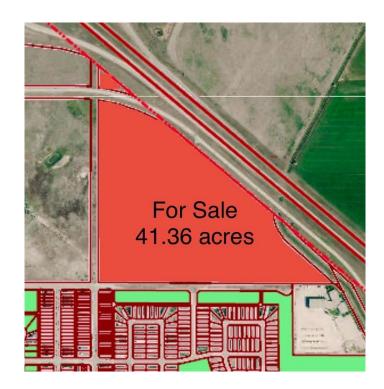

# \$2,481,600 - Portion Of Nw 34 College Drive, Brooks

MLS® #A2186504

\$2,481,600

0 Bedroom, 0.00 Bathroom, Land on 41.36 Acres

NONE, Brooks, Alberta

Prime 41.36 Acre Development Opportunity in Brooks

Seize this exceptional opportunity to develop a 41.36 acre parcel of land, strategically located on the south side of Highway 1 in the vibrant City of Brooks. Boasting Direct Control (DC) zoning, this property offers unparalleled flexibility, allowing for a wide variety of residential and commercial uses at the discretion of the City of Brooks. Whether you envision a thriving mixed-use community, commercial hub, or diverse residential development, this parcel is poised to accommodate your vision.

Ideally situated near key amenities, including the Francophone School École Le Ruisseau, Medicine Hat College (Brooks Campus), and the established Meadowbrook residential neighborhood, this property is primed for growth. With its close proximity to Highway 1, it offers excellent visibility and accessibility, making it an attractive option for developers and investors.

The surrounding area is experiencing new growth, presenting a strong market for both residential and commercial developments. Residential opportunities include single family homes, multi-family complexes, or a combination of both to cater to the needs of this thriving community. Additionally, the potential for commercial development ensures

the creation of a well rounded and sustainable space.

Explore the flexibility of Direct Control zoning and review the land use bylaw available in the supplement section of the listing for more details. Don't miss out on this rare chance to shape the future of Brooks in a prime and expanding location!