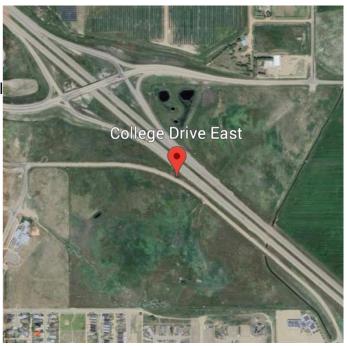

# \$2,481,600 - Portion Of Nw 34 College Drive, Brooks

MLS® #A2186504

\$2,481,600

0 Bedroom, 0.00 Bathroom, Land on 41.36 Acres

NONE, Brooks, Alberta

Prime 41.36 Acre Development Opportunity in Brooks

Seize this exceptional opportunity to develop a 41.36 acre parcel of land, strategically located on the south side of Highway 1 in the vibrant City of Brooks. Boasting Direct Control (DC) zoning, this property offers unparalleled flexibility, allowing for a wide variety of residential and commercial uses at the discretion of the City of Brooks. Whether you envision a thriving mixed-use community, commercial hub, or diverse residential development, this parcel is poised to accommodate your vision.

Ideally situated near key amenities, including the Francophone School École Le Ruisseau, Medicine Hat College (Brooks Campus), and the established Meadowbrook residential neighborhood, this property is primed for growth. With its close proximity to Highway 1, it offers excellent visibility and accessibility, making it an attractive option for developers and investors.