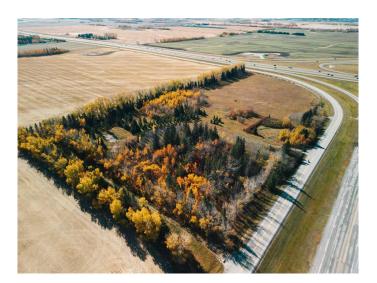

## \$1,299,900 - 36579 Highway 2 Service Road Nb Road N, Rural Red Deer County

MLS® #A2186105

\$1,299,900

0 Bedroom, 0.00 Bathroom, Land on 19.95 Acres

NONE, Rural Red Deer County, Alberta

VACANT LAND East of the Overpass of Hwy 2 & Hwy 42. This property is right on the south east corner and runs parallel to both highways for incredible exposure. Zoned as agriculture but if the zoning were changed this would make for a great location for commercial, retail mix or future industrial site. The entire parcel is on higher ground which makes for good water drainage. There is Power at the property line, Gas (Is on Property, No Meter) & Water (Well As Is Where Is) on property but no sewer set up.