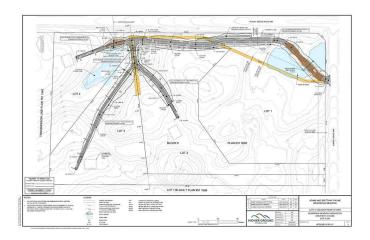

#### \$725,000

0 Bedroom, 0.00 Bathroom, Land on 4.03 Acres

NONE, Rural Rocky View County, Alberta

LOT 4 is the lot that is being offered for sale. Take advantage of one the very few 4 acre lots available in Bearspaw, just steps from the City Limits. This private lot is FULLY SERVICED, treed and is BEAUTIFUL. Easy access to everything. Shopping, YMCA, everything you'd need. No architectural controls in place. Build what you want, when you want. Don't wait too long, this opportunity will not last. The main road in will be paved once the construction has been completed on the homes.Call with any question!

## **Essential Information**

| MLS® #    | A2185324         |
|-----------|------------------|
| Price     | \$725,000        |
| Bathrooms | 0.00             |
| Acres     | 4.03             |
| Туре      | Land             |
| Sub-Type  | Residential Land |
| Status    | Active           |

#### **Community Information**

| Address     | 24008 Aspen Drive       |
|-------------|-------------------------|
| Subdivision | NONE                    |
| City        | Rural Rocky View County |
| County      | Rocky View County       |
| Province    | Alberta                 |
| Postal Code | T3R 1A5                 |