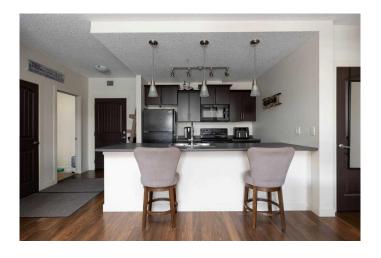

# \$219,900

2 Bedroom, 2.00 Bathroom, 960 sqft Residential on 0.00 Acres

Eagle Ridge, Fort McMurray, Alberta

TANDEM UNDERGROUND HEATED PARKING STALL! GROUND LEVEL APARTMENT! IMMACULATE CONDITION! Welcome to 135C Sandpiper Road #3107. On the main level this property offers an open concept feel as the spacious kitchen that has ample cabinet and counter space looks onto the large living room that is sure to fit the entire family. The living room gives access to the private patio where you can find a gas bbq connection. The primary bedroom boasts a custom walk through closet, and a 4 PCE en suite bathroom. On the opposite side of this condo you will find the spacious spare bedroom, a 2nd 4 PCE bathroom, and in suite laundry and storage room. Check out the underground tandem heated stall (#311), and the separate storage unit (#530). Other features include a weight room that is steps away from the apartment, and a wash bay which is located close to the titled parking stall. Call now for your personal showing.

#### Interior

Interior Features Kitchen Island, No Smoking Home, See Remarks

Appliances Dishwasher, Electric Stove, Microwave, Refrigerator, Washer/Dryer

Heating Baseboard

Cooling None