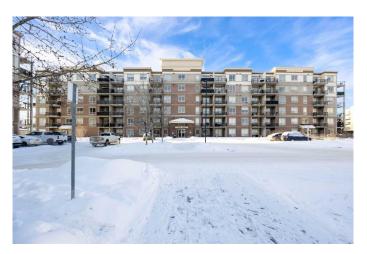

# \$219,900 - 3107, 135c Sandpiper Road, Fort McMurray

MLS® #A2185143

# \$219,900

2 Bedroom, 2.00 Bathroom, 960 sqft Residential on 0.00 Acres

Eagle Ridge, Fort McMurray, Alberta

TANDEM UNDERGROUND HEATED PARKING STALL! GROUND LEVEL APARTMENT! IMMACULATE CONDITION! Welcome to 135C Sandpiper Road #3107. On the main level this property offers an open concept feel as the spacious kitchen that has ample cabinet and counter space looks onto the large living room that is sure to fit the entire family. The living room gives access to the private patio where you can find a gas bbq connection. The primary bedroom boasts a custom walk through closet, and a 4 PCE en suite bathroom. On the opposite side of this condo you will find the spacious spare bedroom, a 2nd 4 PCE bathroom, and in suite laundry and storage room. Check out the underground tandem heated stall (#311), and the separate storage unit (#530). Other features include a weight room that is steps away from the apartment, and a wash bay which is located close to the titled parking stall. Call now for your personal showing.