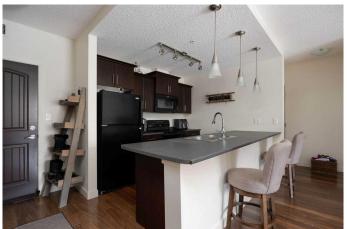

# \$219,900

2 Bedroom, 2.00 Bathroom, 960 sqft Residential on 0.00 Acres

Eagle Ridge, Fort McMurray, Alberta

TANDEM UNDERGROUND HEATED PARKING STALL! GROUND LEVEL APARTMENT! IMMACULATE CONDITION! Welcome to 135C Sandpiper Road #3107. On the main level this property offers an open concept feel as the spacious kitchen that has ample cabinet and counter space looks onto the large living room that is sure to fit the entire family. The living room gives access to the private patio where you can find a gas bbq connection. The primary bedroom boasts a custom walk through closet, and a 4 PCE en suite bathroom. On the opposite side of this condo you will find the spacious spare bedroom, a 2nd 4 PCE bathroom, and in suite laundry and storage room. Check out the underground tandem heated stall (#311), and the separate storage unit (#530). Other features include a weight room that is steps away from the apartment, and a wash bay which is located close to the titled parking stall. Call now for your personal showing.

#### Interior

Interior Features Kitchen Island, No Smoking Home, See Remarks

Appliances Dishwasher, Electric Stove, Microwave, Refrigerator, Washer/Dryer

Heating Baseboard

Cooling None