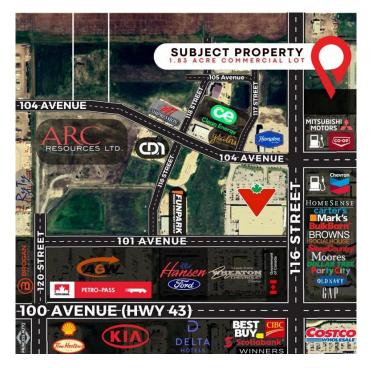

#### \$1,098,000

0 Bedroom, 0.00 Bathroom, Land on 1.83 Acres

Westgate., Grande Prairie, Alberta

Final Phase of Westgate Business Park, Grande Prairie's premier power center for retail and commercial business.

Full Municipal services available on this 1.83 Acre commercial lot that offers over 152 feet of frontage on 116 street.

Direct access to all major transportation routes. Close to Grande Prairie Regional Airport and the new Grande Prairie Regional Hospital with signalized intersections. Highest standards of development with wide roads and sidewalks. Wexford Developments offers build-to-suit options to bring any design to life for your business.

### **Community Information**

| Address     | 10602 115 Street |
|-------------|------------------|
| Subdivision | Westgate.        |
| City        | Grande Prairie   |