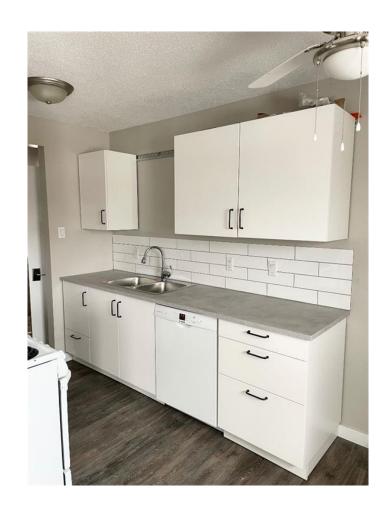

## \$920,000

0 Bedroom, 0.00 Bathroom, Commercial on 0.19 Acres

NONE, Fox Creek, Alberta

Centered between Edmonton and Grande Prairie (2 and 1/2 hours, NW of Edmonton and 2 hours from Grande Prairie) Fox Creek is an industrial town predominantly driven by oil and gas. Newly renovated 12 unit apartment for sale in the heart of Fox Creek. This property is perfect for working professionals looking for 2 or 1 bedroom accommodations. Owners self manage this building and take pride in looking after their tenants and property. Recently renovated units with new cabinets, flooring, paint, new asphalt shingled roof in 2022, some new windows, and upgraded patios. Clean entries and halls. Common area laundry room is available downstairs. Located on a corner lot with paved parking. Well maintained and great curb appeal. Strong investment property. Room for further revenues. Good for new and experienced investors looking to own. 3 furnished suites.