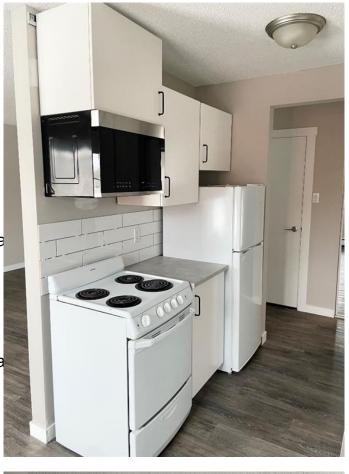

## \$920,000

0 Bedroom, 0.00 Bathroom, Commercial on 0.19 Acres

NONE, Fox Creek, Alberta

Centered between Edmonton and Grande Prairie (2 and 1/2 hours, NW of Edmonton and 2 hours from Grande Prairie) Fox Creek is an industrial town predominantly driven by oil and gas. Newly renovated 12 unit apartment for sale in the heart of Fox Creek. This property is perfect for working professionals looking for 2 or 1 bedroom accommodations. Owners self manage this building and take pride in looking after their tenants and property. Recently renovated units with new cabinets, flooring, paint, new asphalt shingled roof in 2022, some new windows, and upgraded patios. Clean entries and halls. Common area laundry room is available downstairs. Located on a corner lot with paved parking. Well maintained and great curb appeal. Strong investment property. Room for further revenues. Good for new and experienced investors looking to own. 3 furnished suites.