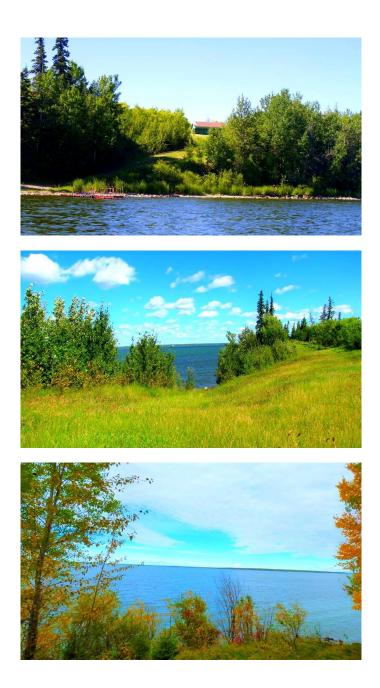

#### \$775,000

0 Bedroom, 0.00 Bathroom, Land on 135.94 Acres

Lac La Biche, Lac La Biche, Alberta

Exceptional lakefront property on Lac La Biche Lake! This 136-acre country residential parcel has 1,380 feet of prime lakefront, with roughly 13 acres of planted spruce and maple trees along the shoreline. The lakefront portion offers great potential for development, with the possibility of subdividing into 14 lakefront lots. Access to the lake is made easy with a road and steel dock. The remaining 122 acres on the south side of the old trail feature a mix of pasture and wooded areas, ideal for additional country residential development. Power, gas, town water, and sewer are available, and the paved road provides convenient access to boat launches and beaches. A rare opportunity for lakefront living with development potential! Property is subject to GST.