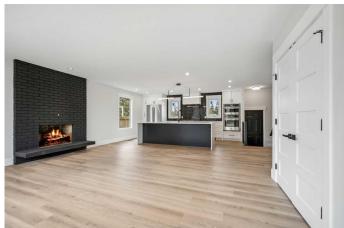

### \$799,900

4 Bedroom, 3.00 Bathroom, 1,040 sqft Residential on 0.12 Acres

Maple Ridge, Calgary, Alberta

\*\*CERTIFIED ASBESTOES FREE-HOME ABATEMENT CERTIFICATE AVAILABLE FOR THIS HOME\*\*Step into luxury and sophistication with this extraordinary, completely renovated bungalow offering exceptional modern and sleek craftsmanship. Nestled in the heart of Maple Ridge, this home epitomizes modern elegance with its thoughtful design and meticulous craftsmanship. Enter inside to find an airy, open-concept layout flooded with natural light with a large living room with brick fireplace. The highlight of the main floor is the sleek gourmet kitchen, equipped with high-end stainless steel appliances, including a 5-burner gas cooktop, wall oven, microwave combo, large refrigerator, dishwasher, and modern range hood. The large primary bedroom offers a sanctuary of comfort with its full length closet and a luxurious 3 piece ensuite. There are two more spacious bedrooms and a stylish 3-piece bathroom completing the main level. The fully finished lower level features a sprawling recreation room with wet bar. The lower level also offers a large bedroom with a walk-through closet leading to a luxurious 4-piece ensuite, as well as a spacious laundry room with ample storage. Every inch of this home has been renovated with great attention to detail, from the drywall and framing to the paint, light fixtures, and flooring. Upgrades include new windows, electrical, plumbing, solid core doors, and Hardie Board Siding, ensuring both beauty and functionality.

#### Interior

Interior Features Granite Counters, Kitchen Island, No Animal Home, No Smoking Home,

Open Floorplan, Vinyl Windows

Appliances Built-In Oven, Dishwasher, Double Oven, Gas Cooktop, Range Hood,