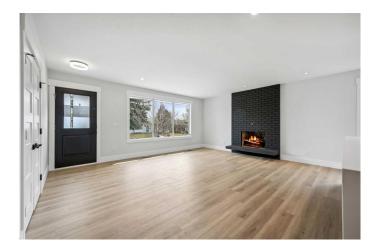

### \$799,900

4 Bedroom, 3.00 Bathroom, 1,040 sqft Residential on 0.12 Acres

Maple Ridge, Calgary, Alberta

\*\*CERTIFIED ASBESTOES FREE-HOME ABATEMENT CERTIFICATE AVAILABLE FOR THIS HOME\*\*Step into luxury and sophistication with this extraordinary, completely renovated bungalow offering exceptional modern and sleek craftsmanship. Nestled in the heart of Maple Ridge, this home epitomizes modern elegance with its thoughtful design and meticulous craftsmanship. Enter inside to find an airy, open-concept layout flooded with natural light with a large living room with brick fireplace. The highlight of the main floor is the sleek gourmet kitchen, equipped with high-end stainless steel appliances, including a 5-burner gas cooktop, wall oven, microwave combo, large refrigerator, dishwasher, and modern range hood. The large primary bedroom offers a sanctuary of comfort with its full length closet and a luxurious 3 piece ensuite. There are two more spacious bedrooms and a stylish 3-piece bathroom completing the main level. The fully finished lower level features a sprawling recreation room with wet bar. The lower level also offers a large bedroom with a walk-through closet leading to a luxurious 4-piece ensuite, as well as a spacious laundry room with ample storage. Every inch of this home has been renovated with great attention to detail, from the drywall and framing to the paint, light fixtures, and flooring. Upgrades include new windows, electrical, plumbing, solid core doors, and Hardie Board Siding, ensuring both beauty and functionality.

# of Fireplaces 1

Fireplaces Brick Facing, Gas

Has Basement Yes

Basement Finished, Full