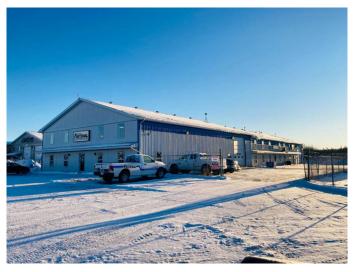

### \$1,599,000

0 Bedroom, 0.00 Bathroom, Commercial on 0.00 Acres

NONE, Whitecourt, Alberta

This 12,300 sq.ft. shop was built in 2006, but looks brand new thanks to regular maintenance and up keep. Commonly know as the Fastenal building it is wood frame construction with metal cladding, while the inside is a mixture of drywall amd metal finish. It is located just off busy Hwy 43 in Whitecourt right behind the Kanata Inn so easily accessible. Sitting on 1.7 fenced acres it is divided into 3 separate leaseable units. All Units have 3 Phase power, natural gas heating with separate metering. Unit B also has Air Conditioning. UNIT A has been leased to the same tenant since 2006 and provides for 5,400 sq. ft. (90 X 60). The Tenant is prepared to sign another 5 year extension in Dec/25. Their space is mostly wide open to accomodate industrial shelving but also had 1 large office, 2 bathrooms, a shop sump, 1 OH door, 2 man doors, 1 Store Front door, 2 levels of windows street side, paved parking and sidewalks. UNIT B offers 4,200 sq.ft. (70 X 60). Includes 2,000 sq. ft. of shop space with 1 OH door plus 2,200 sq.ft. of nicely finished office space providing 2 large partially furnished offices, large conference room with 12 seat Boardroom table, Kitchen/Lunchroom and 2 bathrooms. The upper mezzanine is another 1,200 sq.ft. and has 5 large partially furnished offices. It also had brand new A/C and central vac. Unit C has 2,700 sq.ft. (45 x 60) mostly mechanical shop plus open 400 sq.ft. mezzanine. This space has been leased to the same tenant since 2009. There are also

provisions and service connections to provide for a building extension at this end. The Unit B is currently For Lease, but you could buy the whole shop, put your busines in the middle Bay and offset your costs. With imterest rates coming down now is the perfect time to set up your future and consider this type of investment. AS AN ADDITIONAL BONUS, THE 1.7 ACRES IMMEDIATELY TO THE SOUTH OF THIS PROPERTY CAN ALSO BE PURCHASED SHOULD MORE LAND BE REQUIRED, GIVING YOU 3.4 ACRES.