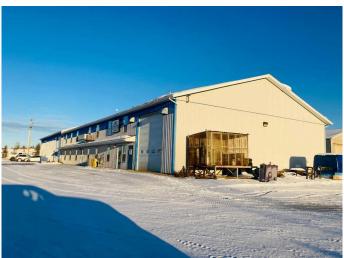

### \$1,599,000

0 Bedroom, 0.00 Bathroom, Commercial on 0.00 Acres

NONE, Whitecourt, Alberta

This 12,300 sq.ft. shop was built in 2006, but looks brand new thanks to regular maintenance and up keep. Commonly know as the Fastenal building it is wood frame construction with metal cladding, while the inside is a mixture of drywall amd metal finish. It is located just off busy Hwy 43 in Whitecourt right behind the Kanata Inn so easily accessible. Sitting on 1.7 fenced acres it is divided into 3 separate leaseable units. All Units have 3 Phase power, natural gas heating with separate metering. Unit B also has Air Conditioning. UNIT A has been leased to the same tenant since 2006 and provides for 5,400 sq. ft. (90 X 60). The Tenant is prepared to sign another 5 year extension in Dec/25. Their space is mostly wide open to accomodate industrial shelving but also had 1 large office, 2 bathrooms, a shop sump, 1 OH door, 2 man doors, 1 Store Front door, 2 levels of windows street side, paved parking and sidewalks. UNIT B offers 4,200 sq.ft. (70 X 60). Includes 2,000 sq. ft. of shop space with 1 OH door plus 2,200 sq.ft. of nicely finished office space providing 2 large partially furnished offices, large conference room with 12 seat Boardroom table, Kitchen/Lunchroom and 2 bathrooms. The upper mezzanine is another 1,200 sq.ft. and has 5 large partially furnished offices. It also had brand new A/C and central vac. Unit C has 2,700 sq.ft. (45 x 60) mostly mechanical shop plus open 400 sq.ft. mezzanine. This space has been leased to the same tenant since 2009. There are also

provisions and service connections to provide for a building extension at this end. The Unit B is currently For Lease, but you could buy the whole shop, put your busines in the middle Bay and offset your costs. With imterest rates coming down now is the perfect time to set up your future and consider this type of investment. AS AN ADDITIONAL BONUS, THE 1.7 ACRES IMMEDIATELY TO THE SOUTH OF THIS PROPERTY CAN ALSO BE PURCHASED SHOULD MORE LAND BE REQUIRED, GIVING YOU 3.4 ACRES.