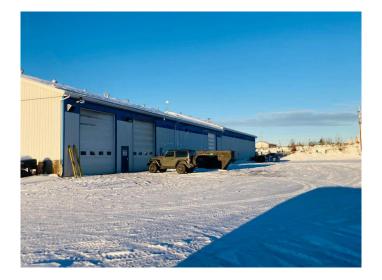

### \$1,599,000

0 Bedroom, 0.00 Bathroom, Commercial on 0.00 Acres

NONE, Whitecourt, Alberta

This 12,300 sq.ft. shop was built in 2006, but looks brand new thanks to regular maintenance and up keep. Commonly know as the Fastenal building it is wood frame construction with metal cladding, while the inside is a mixture of drywall amd metal finish. It is located just off busy Hwy 43 in Whitecourt right behind the Kanata Inn so easily accessible. Sitting on 1.7 fenced acres it is divided into 3 separate leaseable units. All Units have 3 Phase power, natural gas heating with separate metering. Unit B also has Air Conditioning. UNIT A has been leased to the same tenant since 2006 and provides for 5,400 sq. ft. (90 X 60). The Tenant is prepared to sign another 5 year extension in Dec/25. Their space is mostly wide open to accomodate industrial shelving but also had 1 large office, 2 bathrooms, a shop sump, 1 OH door, 2 man doors, 1 Store Front door, 2 levels of windows street side, paved parking and sidewalks. UNIT B offers 4,200 sq.ft. (70 X 60). Includes 2,000 sq. ft. of shop space with 1 OH door plus 2,200 sq.ft. of nicely finished office space providing 2 large partially furnished offices, large conference room with 12 seat Boardroom table, Kitchen/Lunchroom and 2 bathrooms. The upper mezzanine is another 1,200 sq.ft. and has 5 large partially furnished offices. It also had brand new A/C and central vac. Unit C has 2,700 sq.ft. (45 x 60) mostly mechanical shop plus open 400 sq.ft. mezzanine. This space has been leased to the same tenant since 2009. There are also

provisions and service connections to provide for a building extension at this end. The Unit B is currently For Lease, but you could buy the whole shop, put your busines in the middle Bay and offset your costs. With imterest rates coming down now is the perfect time to set up your future and consider this type of investment. AS AN ADDITIONAL BONUS, THE 1.7 ACRES IMMEDIATELY TO THE SOUTH OF THIS PROPERTY CAN ALSO BE PURCHASED SHOULD MORE LAND BE REQUIRED, GIVING YOU 3.4 ACRES.