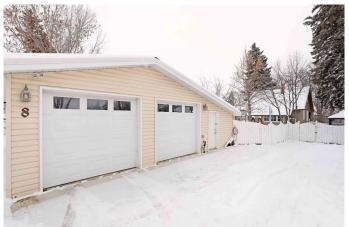

## \$359,900

4 Bedroom, 2.00 Bathroom, 1,300 sqft Residential on 0.31 Acres

West End, Brooks, Alberta

Who wants a modest sized home with a 34x26 shop/garage and oversized fenced yard in a fantastic location? Here is a charming older 1 and 1/2 storey home with 2 bathrooms, 4 bedrooms, an adequate kitchen, dining area, charming living room with fireplace and tons of character. Impressive garage features a work shop area and a small overhead door for the lawn tractor. Easily park additional vehicles, RV and the boat. The location is second to none, Evergreen Park has a peaceful walking path, benches, large mature trees and greenspace! Call your Real Estate professional to arrange a showing

## **Community Information**

Address 8 Evergreen Park Close W

Subdivision West End

City Brooks
County Brooks
Province Alberta
Postal Code T1R0A9

**Amenities** 

Parking Spaces 1

Parking Double Garage Detached, Parking Pad, RV Access/Parking

# of Garages 1

Interior

Interior Features No Smoking Home

Appliances Dishwasher, Electric Stove, Refrigerator, Washer

Heating Forced Air

Cooling None Fireplace Yes