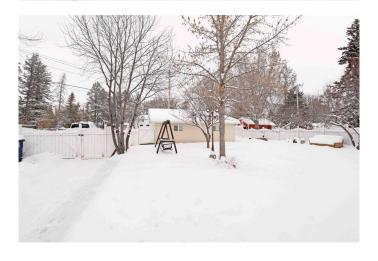

## \$359,900

4 Bedroom, 2.00 Bathroom, 1,300 sqft Residential on 0.31 Acres

West End, Brooks, Alberta

Who wants a modest sized home with a 34x26 shop/garage and oversized fenced yard in a fantastic location? Here is a charming older 1 and 1/2 storey home with 2 bathrooms, 4 bedrooms, an adequate kitchen, dining area, charming living room with fireplace and tons of character. Impressive garage features a work shop area and a small overhead door for the lawn tractor. Easily park additional vehicles, RV and the boat. The location is second to none, Evergreen Park has a peaceful walking path, benches, large mature trees and greenspace! Call your Real Estate professional to arrange a showing

# of Fireplaces

Fireplaces Electric, Living Room

Has Basement Yes

Basement Exterior Entry, Partial, Partially Finished

**Exterior** 

Exterior Features None

Lot Description Back Yard, Landscaped, Few Trees, Seasonal Water