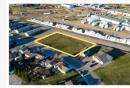

#### \$709,900

0 Bedroom, 0.00 Bathroom, Land on 0.86 Acres

Smith., Grande Prairie, Alberta

36 unit Appartment Building development permit approved on this .86 acre piece of land strategically located within in walking distance to downtown Grande Prairie, down the street from a new rec center and on a bus route! Its unique breakdown could qualify for the CMHC select program allowing as low as 5% down due to 18 units being 1 bedroom, 10-2 bedrooms, and 8- 3 bedroom units. This unique opportunity comes with years of sweat equity from the sellers spent on getting an approved development permit, designing drawings and planning out the site layout. Please ask for a full brochure and get working on your next Investment Build today!

- Seller has original subdivision geo technical and environmental
   Central location steps from a bus route and within walking distance to shopping, downtown Grande Prairie,
- parks, and a recreation center.
  No GST charged if buyer has a GST number

#### **Community Information**

| Address     | 9402 93 Street |
|-------------|----------------|
| Subdivision | Smith.         |
| City        | Grande Prairie |
| County      | Grande Prairie |

| Province    | Alberta |
|-------------|---------|
| Postal Code | T8V 7S1 |