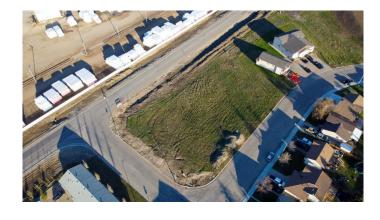

#### \$709,900

0 Bedroom, 0.00 Bathroom, Land on 0.86 Acres

Smith., Grande Prairie, Alberta

36 unit Appartment Building development permit approved on this .86 acre piece of land strategically located within in walking distance to downtown Grande Prairie, down the street from a new rec center and on a bus route! Its unique breakdown could qualify for the CMHC select program allowing as low as 5% down due to 18 units being 1 bedroom, 10-2 bedrooms, and 8- 3 bedroom units. This unique opportunity comes with years of sweat equity from the sellers spent on getting an approved development permit, designing drawings and planning out the site layout. Please ask for a full brochure and get working on your next Investment Build today!

- Seller has original subdivision geo technical and environmental
   Central location steps from a bus route and within walking distance to shopping, downtown Grande Prairie,
- parks, and a recreation center.
  No GST charged if buyer has a GST number

## Exterior

Lot Description Near Public Transit