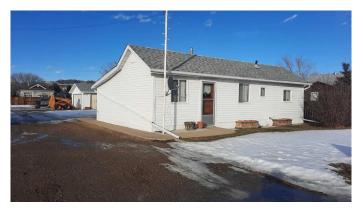

# \$197,500

3 Bedroom, 1.00 Bathroom, 1,212 sqft Residential on 0.18 Acres

Rosedale, Drumheller, Alberta

Located in Rosedale. This home has been in the same family for generations and is now ready for new owners. With RV and loads of parking, and double detached garage. Inside the home features 3 bedrooms, a 4pc bathroom, large living room, formal dining and quaint eat in kitchen. With dry storage in basement and newer furnace/ hot water.

### **Essential Information**

MLS® # A2181894 Price \$197,500

Bedrooms 3
Bathrooms 1.00
Full Baths 1

Square Footage 1,212 Acres 0.18

Year Built 1930

Type Residential

Sub-Type Detached

Style Bungalow