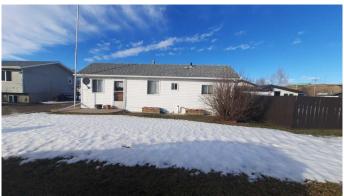

# \$197,500

3 Bedroom, 1.00 Bathroom, 1,212 sqft Residential on 0.18 Acres

Rosedale, Drumheller, Alberta

Located in Rosedale. This home has been in the same family for generations and is now ready for new owners. With RV and loads of parking, and double detached garage. Inside the home features 3 bedrooms, a 4pc bathroom, large living room, formal dining and quaint eat in kitchen. With dry storage in basement and newer furnace/ hot water.

# **Exterior**

Exterior Features None

Lot Description Back Lane, Landscaped, Level

Roof Asphalt Shingle

Construction Mixed Foundation Block