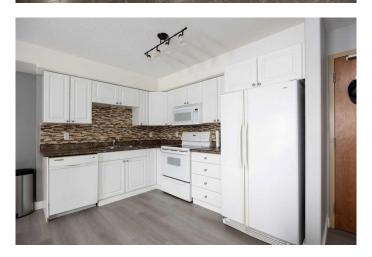

The open-concept design offers a bright and welcoming space, complete with the convenience of in-suite laundry. Located just steps from walking trails, shopping, and nearby schools, this home perfectly blends comfort, style, and accessibility.

## Interior

Interior Features Open Floorplan, Storage

Appliances Dishwasher, Microwave, Refrigerator, See Remarks, Stove(s),

Washer/Dryer

Heating Boiler Cooling None