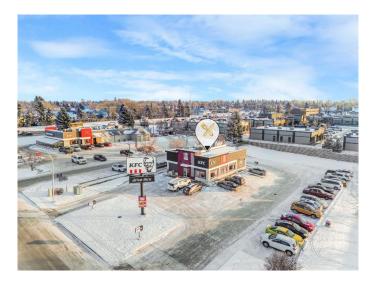

### \$1,750,000

0 Bedroom, 0.00 Bathroom, Commercial on 0.00 Acres

Broadmoor Centre, Sherwood Park, Alberta

Explore the rare chance to invest in a coveted retail zone within Sherwood Park. This 184' x 236' (1 acre) site is ideally situated in a bustling commercial district, mere steps from surrounding development and quickly accessible to Baseline Road and Broadmoor Boulevard. The sizeable 1 Acre lot comes fully equipped with a 2,292 SF restaurant in pristine condition and 35 on-site parking stalls. An attractive destination with high visibility for advertising and endless customer crossover from surrounding businesses. Existing tenant is a well known franchise that has been in place since 2005. At the expiration of the lease, the building owner will be positioned to increase the rent significantly to reflect current market rates. Don't pass up on this valuable opportunity to own the ideal asset in an active suburban community. This is the perfect long-hold investment for a future redevelopment play.

## Amenities

Parking Spaces 35