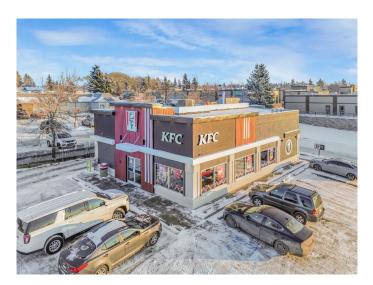

### \$1,750,000

0 Bedroom, 0.00 Bathroom, Commercial on 0.00 Acres

Broadmoor Centre, Sherwood Park, Alberta

Explore the rare chance to invest in a coveted retail zone within Sherwood Park. This 184' x 236' (1 acre) site is ideally situated in a bustling commercial district, mere steps from surrounding development and quickly accessible to Baseline Road and Broadmoor Boulevard. The sizeable 1 Acre lot comes fully equipped with a 2,292 SF restaurant in pristine condition and 35 on-site parking stalls. An attractive destination with high visibility for advertising and endless customer crossover from surrounding businesses. Existing tenant is a well known franchise that has been in place since 2005. At the expiration of the lease, the building owner will be positioned to increase the rent significantly to reflect current market rates. Don't pass up on this valuable opportunity to own the ideal asset in an active suburban community. This is the perfect long-hold investment for a future redevelopment play.

## Amenities

Parking Spaces 35