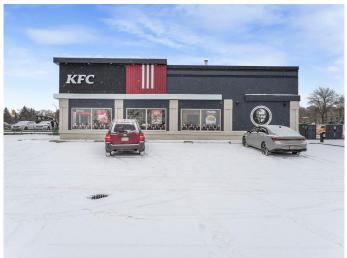

### \$1,750,000

0 Bedroom, 0.00 Bathroom, Commercial on 0.00 Acres

Broadmoor Centre, Sherwood Park, Alberta

Explore the rare chance to invest in a coveted retail zone within Sherwood Park. This 184' x 236' (1 acre) site is ideally situated in a bustling commercial district, mere steps from surrounding development and quickly accessible to Baseline Road and Broadmoor Boulevard. The sizeable 1 Acre lot comes fully equipped with a 2,292 SF restaurant in pristine condition and 35 on-site parking stalls. An attractive destination with high visibility for advertising and endless customer crossover from surrounding businesses. Existing tenant is a well known franchise that has been in place since 2005. At the expiration of the lease, the building owner will be positioned to increase the rent significantly to reflect current market rates. Don't pass up on this valuable opportunity to own the ideal asset in an active suburban community. This is the perfect long-hold investment for a future redevelopment play.