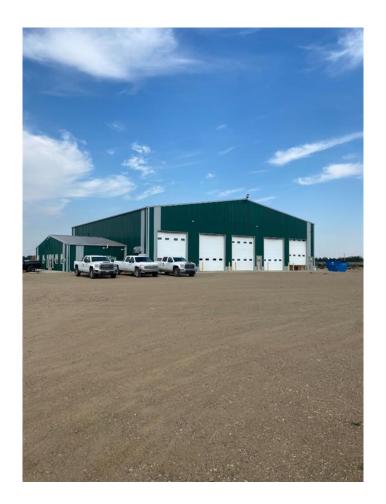

## \$4,500,000

0 Bedroom, 0.00 Bathroom, Commercial on 22.64 Acres

NONE, Rural Newell, County of, Alberta

Shop 1, 80ft. X 120ft. 9600 sq. ft. Office 24ftft X 70ft. 1680 sq. ft. 4 offices, kitchen/lounge, board room,

offices. All overhead doors are electric Shop 2, built in 2013, Shop 3 built 2014. Both shops are the same. 100ft. X 100ft 10.000 sq. ft. 4 drive

through bays and one drive through wash bay (boiler and 2-8 gallon/minute at 3600 psi wash pumps) All

are electric and have remotes.

22.64 Acres, yards are matted with Geotech matting, filled and graveled. Yards speak for themselves.

There are 4 water contracts on this property.