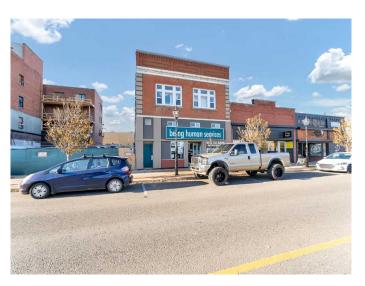

# \$699,900 - 222 South Railway Street Se, Medicine Hat

MLS® #A2177991

#### \$699,900

0 Bedroom, 0.00 Bathroom, Commercial on 0.00 Acres

SE Hill, Medicine Hat, Alberta

This fully leased, mixed-use property in historic downtown Medicine Hat presents an exceptional investment opportunity with a 10% cap rate and immediate positive cash flow. The main floor features nine versatile offices, two large boardrooms or training rooms, two bathrooms, and a staff kitchen with a break area, all designed for maximum functionality. Accessibility is a key benefit, as the main floor is wheelchair-friendly, ensuring that the space can accommodate a wide range of businesses and clients.

The modernized exterior of the property maintains its historic brick character, offering an appealing facade that complements the vibrant downtown setting. With its prime location, this property is ideal for someone looking to live upstairs while operating a business on the main floor. It offers a unique opportunity to be part of the thriving downtown

Built in 1910