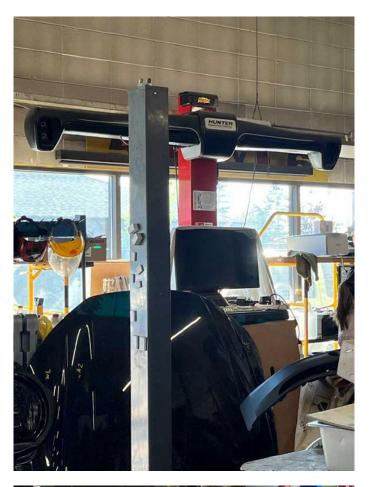

## \$650,000

0 Bedroom, 0.00 Bathroom, Commercial on 0.00 Acres

Sunridge, Calgary, Alberta

This large Auto Body repair shop is one of the most successful and busiest shop in Calgary. Total 4 bays with 7000 SQF shop space. The shop owners operate the business for over many years and this shop is one of the ALL-STATE INSURANCE authorized and designated auto body agent and service. Excellent review from past clienteles and they equip with most modern and newer equipment that includes Garmat Paint spray booth, Prime room, CHIEF PULSE Frame machine, HUTER HAWKEYE ELITE 4000 bls Alignment machine, brand new AC charger, AUTO PULSE 220M3 Welding machine, and many more equipment that stated in the Equipment list. Very reasonable rent approximates of \$10000 per month (\$5295 of Net rent plus \$4400 operating cost) with brand new 5+5-year lease term. The shop's capacity with over 10 vehicles that parked inside for service plus many other parking stalls at the front and back of the shop. Excellent record for revenue in last few years with very satisfactory net income return. Shop owners believe that with the talented, skillful, experience & hard working operators taking over this shop will get their investment back in about two years.