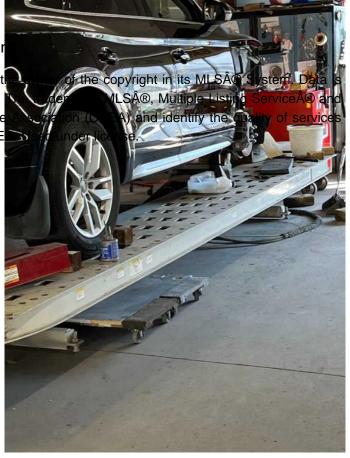

## \$650,000

0 Bedroom, 0.00 Bathroom, Commercial on 0.00 Acres

Sunridge, Calgary, Alberta

This large Auto Body repair shop is one of the most successful and busiest shop in Calgary. Total 4 bays with 7000 SQF shop space. The shop owners operate the business for over many years and this shop is one of the ALL-STATE INSURANCE authorized and designated auto body agent and service. Excellent review from past clienteles and they equip with most modern and newer equipment that includes Garmat Paint spray booth, Prime room, CHIEF PULSE Frame machine, HUTER HAWKEYE ELITE 4000 bls Alignment machine, brand new AC charger, AUTO PULSE 220M3 Welding machine, and many more equipment that stated in the Equipment list. Very reasonable rent approximates of \$10000 per month (\$5295 of Net rent plus \$4400 operating cost) with brand new 5+5-year lease term. The shop's capacity with over 10 vehicles that parked inside for service plus many other parking stalls at the front and back of the shop. Excellent record for revenue in last few years with very satisfactory net income return. Shop owners believe that with the talented, skillful, experience & hard working operators taking over this shop will get their investment back in about two years.