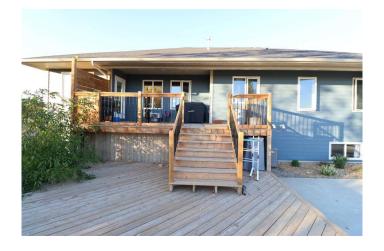

#### **Exterior**

Exterior Features Garden, Private Yard, Storage

Lot Description Back Yard, Front Yard, Lawn, Private

Roof Asphalt Shingle

Construction Concrete, Wood Frame, Cement Fiber Board, ICFs (Insulated Concrete