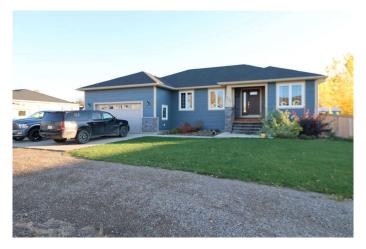

## \$610,000

4 Bedroom, 3.00 Bathroom, 1,450 sqft Residential on 0.99 Acres

NONE, Barnwell, Alberta

Wow what an amazing property! Acreage like living in the quite town of Barnwell with almost an acre! This home features 4 bedrooms, 3 baths and a large 24x28 garage and large amount of parking! This home has plenty of space for the family gatherings inside and out! call your favorite REALTOR® today!

### **Essential Information**

MLS® # A2177407 Price \$610,000

Bedrooms 4

Bathrooms 3.00

Full Baths 3

Square Footage 1,450 Acres 0.99

Year Built 2015

Type Residential
Sub-Type Detached
Style Bungalow

#### **Exterior**

Exterior Features Garden, Private Yard, Storage

Lot Description Back Yard, Front Yard, Lawn, Private

Roof Asphalt Shingle

Construction Concrete, Wood Frame, Cement Fiber Board, ICFs (Insulated Concrete