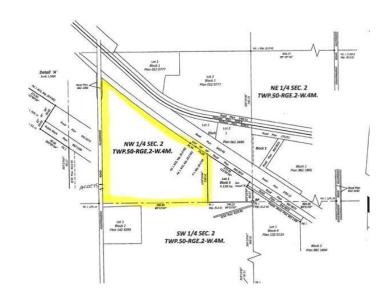

### \$1,890,000

0 Bedroom, 0.00 Bathroom, Commercial on 63.00 Acres

NONE, Rural Vermilion River, County of, Alberta

Great Highway 16 exposure 9 kms west of Lloydminster. Your choice of 10, 63 or 73 acres subdivided and ready for your development!

### **Community Information**

Address Pt Nw 2-50-2-w4

Subdivision NONE

City Rural Vermilion River, County of

County Vermilion River, County of

Province Alberta
Postal Code T0B 0L0