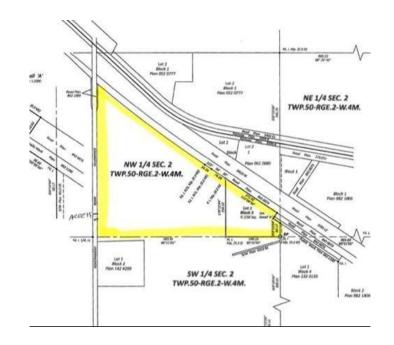

### \$2,190,000

0 Bedroom, 0.00 Bathroom, Commercial on 73.00 Acres

NONE, Rural Vermilion River, County of, Alberta

Great Highway 16 exposure 9 kms west of Lloydminster. Your choice of 10, 63 or 73 acres subdivided and ready for your development!

### **Community Information**

Address Lot 1 Block 3 & Pt Nw 2-50-2-w4

Subdivision NONE

City Rural Vermilion River, County of

County Vermilion River, County of

Province Alberta
Postal Code T0B 0L0