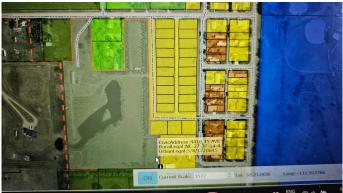

#### NONE, Castor, Alberta

Zoned urban reserve and having a water license to hold and use 2 acre/ft, this 13.22 acre parcel of land is located on the south west corner of Castor. There has been many items added to property in the past such as various trees, dill, strawberries, rhubarb, fruit trees, asparagus, horseradish, raspberries, and clover. The reserve has an irrigation system to water all the garden products every year and has know to grow giant pumpkins and squash with the right touch to a pumpkin weight of over 550 lbs. The owners have spent numerous hours adding top soil to the property and there is approx 8-12 inches of good quality top soil. There is in excess of 3,000,000 million gallons of water to be held for use. This property has been surveyed under a new title now, but can be divided up into parcels to suit the buyer. Included is the Solar system now supplying power to the grid.

### **Additional Information**

| Date Listed    | October 31st, 2024 |
|----------------|--------------------|
| Days on Market | 157                |
| Zoning         | URBAN RESERVE      |