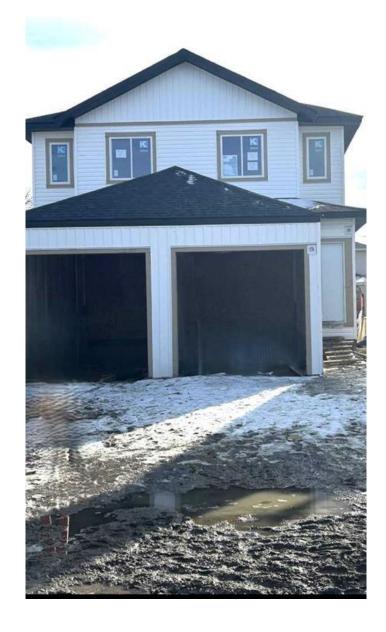

### \$499,900

3 Bedroom, 4.00 Bathroom, 1,597 sqft Residential on 0.05 Acres

NONE, Olds, Alberta

Discover modern living in this brand-new, under-construction two-storey duplex located close to the Olds College. With 1,598 square feet of thoughtfully designed space, this home is ideal for those seeking comfort and convenience. The main floor features a bright and spacious kitchen, perfect for creating meals and memories, alongside a dedicated dining room for family gatherings. A versatile flex room and a cozy great room provide plenty of space for both relaxation and productivity. A convenient 2-piece bathroom completes this level. Upstairs, you'II find three well-sized bedrooms, including a primary bedroom, which is complemented by two additional bathrooms and a laundry room for added functionality. The lower level is approved for a legal suite with two bedrooms, a four piece bath, a kitchen and a living room. What a great mortgage helper!

#### **Amenities**

Parking Spaces 2

Parking Single Garage Attached

# of Garages 1

#### **Exterior**

Exterior Features BBQ gas line, Private Entrand

Lot Description Back Lane, Rectangular Lot,

Roof Asphalt Shingle

Construction Vinyl Siding

Foundation Poured Concrete