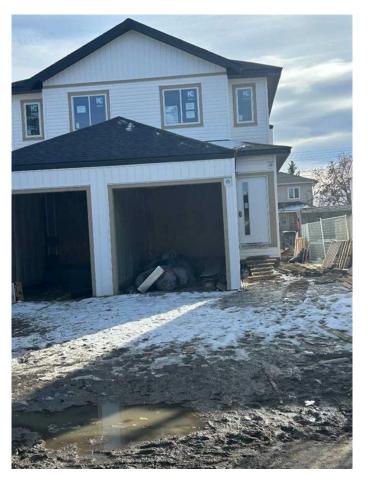

### \$499,900

3 Bedroom, 4.00 Bathroom, 1,597 sqft Residential on 0.05 Acres

NONE, Olds, Alberta

Discover modern living in this brand-new, under-construction two-storey duplex located close to the Olds College. With 1,598 square feet of thoughtfully designed space, this home is ideal for those seeking comfort and convenience. The main floor features a bright and spacious kitchen, perfect for creating meals and memories, alongside a dedicated dining room for family gatherings. A versatile flex room and a cozy great room provide plenty of space for both relaxation and productivity. A convenient 2-piece bathroom completes this level. Upstairs, you'II find three well-sized bedrooms, including a primary bedroom, which is complemented by two additional bathrooms and a laundry room for added functionality. The lower level is approved for a legal suite with two bedrooms, a four piece bath, a kitchen and a living room. What a great mortgage helper!

#### **Amenities**

Parking Spaces 2

Parking Single Garage Attached

# of Garages 1

#### **Exterior**

Exterior Features BBQ gas line, Private Entrand

Lot Description Back Lane, Rectangular Lot,

Roof Asphalt Shingle

Construction Vinyl Siding

Foundation Poured Concrete