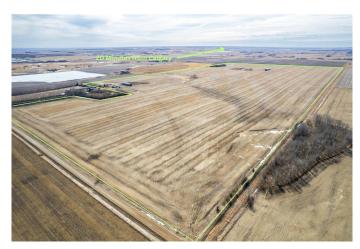

The land is already equipped with two large

hay sheds (42' x 202' and 42' x 150') and a cold storage building (57' x 31') with an attached lean-to (57' x 21') $\hat{a} \in$ "ideal for farm equipment, feed, or future operational needs.

### Important Note:

The current title reflects 320 acres, but a subdivision of approximately 20 acres (home-site) is in progress, resulting in a final parcel of +/- 300 acres. Possibility to buy the subdivided home-site seperate or as well.