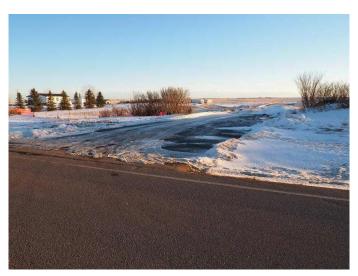

#### \$2,999,000

0 Bedroom, 0.00 Bathroom, Land on 10.65 Acres

NONE, Rural Rocky View County, Alberta

Great investment property close to 22X Ring Road and Glenmore Trail and Stony Trail. already zoned industrial. Three phase electric across the road and gas and phone along frontage. Approach is 10 meters wide and commercial thickness for large trucks turning off of a no load ban paved road. "L" shaped lot close to future CP Rail Yard. Now zoned I-LHT also in Shepard area structure plan proposed by Simpson Ranching. There are currently Two tenants each renting one acre on month to month.

#### **Exterior**

Lot Description Level

#### **Additional Information**

Date Listed October 28th, 2024

Days on Market 174

Zoning I-LHT