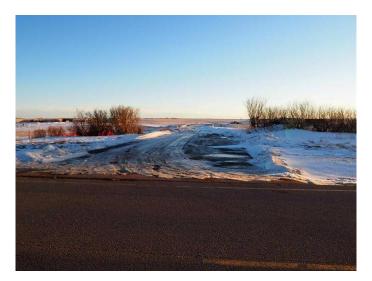

#### \$2,999,000

0 Bedroom, 0.00 Bathroom, Land on 10.65 Acres

NONE, Rural Rocky View County, Alberta

Great investment property close to 22X Ring Road and Glenmore Trail and Stony Trail. already zoned industrial. Three phase electric across the road and gas and phone along frontage. Approach is 10 meters wide and commercial thickness for large trucks turning off of a no load ban paved road. "L" shaped lot close to future CP Rail Yard. Now zoned I-LHT also in Shepard area structure plan proposed by Simpson Ranching. There are currently Two tenants each renting one acre on month to month.

#### **Exterior**

Lot Description Level

#### **Additional Information**

Date Listed October 28th, 2024

Days on Market 174

Zoning I-LHT