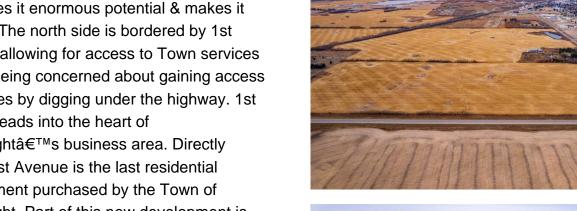

## \$3,500,000

0 Bedroom, 0.00 Bathroom, Land on 160.00 Acres

NONE, Rural Wainwright No. 61, M.D. of, Alberta

TREMENDOUS OPPORTUNITY! Location of this annexed 160 acres of prime land makes this property an exceptional chance to invest or develop in the progressive community of Wainwright AB. The location of this property is what gives it enormous potential & makes it unique. The north side is bordered by 1st Avenue, allowing for access to Town services without being concerned about gaining access to services by digging under the highway. 1st Avenue leads into the heart of Wainwright's business area. Directly across 1st Avenue is the last residential development purchased by the Town of Wainwright. Part of this new development is allotted for a new school and potentially a new hospital site. The east frontage is Highway 41, lending excellent potential for commercial development. There is much to discuss about the possibilities of this land with such enormous potential.