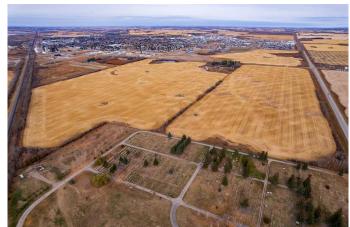

## \$3,500,000

0 Bedroom, 0.00 Bathroom, Land on 160.00 Acres

NONE, Rural Wainwright No. 61, M.D. of, Alberta

TREMENDOUS OPPORTUNITY! Location of this annexed 160 acres of prime land makes this property an exceptional chance to invest or develop in the progressive community of Wainwright AB. The location of this property is what gives it enormous potential & makes it unique. The north side is bordered by 1st Avenue, allowing for access to Town services without being concerned about gaining access to services by digging under the highway. 1st Avenue leads into the heart of Wainwright's business area. Directly across 1st Avenue is the last residential development purchased by the Town of Wainwright. Part of this new development is allotted for a new school and potentially a new hospital site. The east frontage is Highway 41, lending excellent potential for commercial development. There is much to discuss about the possibilities of this land with such enormous potential.