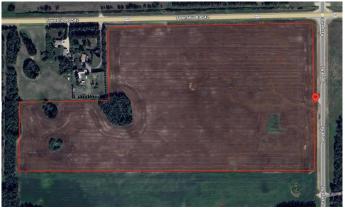

### \$635,000

0 Bedroom, 0.00 Bathroom, Land on 62.98 Acres

NONE, Rural Parkland County, Alberta

Discover an exceptional opportunity with this expansive 62.98 +/- acres property, perfect for those looking to build their dream home or make a long term investment. Boasting breathtaking views of Edmonton from various vantage points, this land offers endless possibilities. Zoned for country residential and approved for future subdivision, you can develop to your vision's full potential. Enjoy the convenience of fully paved roads and a location just 10 minutes from Spruce Grove. Whether you're envisioning a private estate or planning a subdivision, this property combines the best of scenic beauty and prime location.

### **Community Information**

| Address     | 54128 Range Road 274  |
|-------------|-----------------------|
| Subdivision | NONE                  |
| City        | Rural Parkland County |

| County<br>Province<br>Postal Code       | Parkland County<br>Alberta<br>T7X3S5                                                           |  |  |
|-----------------------------------------|------------------------------------------------------------------------------------------------|--|--|
| Amenities                               |                                                                                                |  |  |
| Utilities                               | Electricity Not Available, Natural Gas Not Available, Phone Not Available, Sewer Not Available |  |  |
| Additional Information                  |                                                                                                |  |  |
| Date Listed<br>Days on Market<br>Zoning | November 14th, 2024<br>155<br>CR                                                               |  |  |