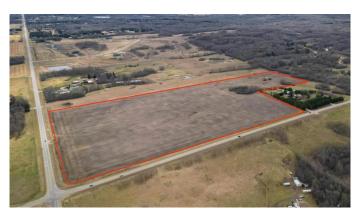

### \$635,000

0 Bedroom, 0.00 Bathroom, Land on 62.98 Acres

NONE, Rural Parkland County, Alberta

Discover an exceptional opportunity with this expansive 62.98 +/- acres property, perfect for those looking to build their dream home or make a long term investment. Boasting breathtaking views of Edmonton from various vantage points, this land offers endless possibilities. Zoned for country residential and approved for future subdivision, you can develop to your vision's full potential. Enjoy the convenience of fully paved roads and a location just 10 minutes from Spruce Grove. Whether you're envisioning a private estate or planning a subdivision, this property combines the best of scenic beauty and prime location.

### **Community Information**

| Address     | 54128 Range Road 274  |
|-------------|-----------------------|
| Subdivision | NONE                  |
| City        | Rural Parkland County |

| County<br>Province<br>Postal Code       | Parkland County<br>Alberta<br>T7X3S5                                                           |  |  |
|-----------------------------------------|------------------------------------------------------------------------------------------------|--|--|
| Amenities                               |                                                                                                |  |  |
| Utilities                               | Electricity Not Available, Natural Gas Not Available, Phone Not Available, Sewer Not Available |  |  |
| Additional Information                  |                                                                                                |  |  |
| Date Listed<br>Days on Market<br>Zoning | November 14th, 2024<br>155<br>CR                                                               |  |  |