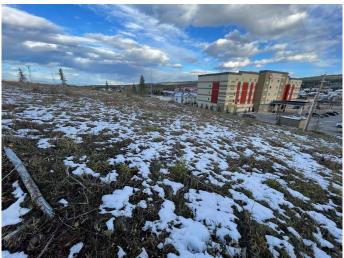

### \$675,000

0 Bedroom, 0.00 Bathroom, Land on 8.42 Acres

Thompson Lake, Hinton, Alberta

5 Commercial Lots, just off the highway, for Sale. 2 lots totalling 3.14 acres zoned C-HWY and 3 lots totalling 5.24 zoned I-GEN, allowing for a large variety of developments including: hotel, eating/drinking establishments, service station, equipment/vehicle sales, liquor store and more. A great opportunity to build a business in an easy to access area.