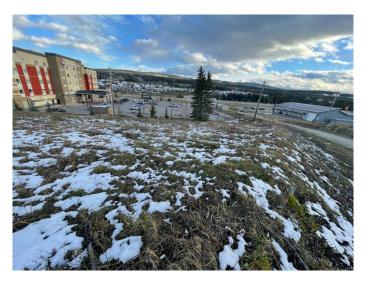

### \$675,000

0 Bedroom, 0.00 Bathroom, Land on 8.42 Acres

Thompson Lake, Hinton, Alberta

5 Commercial Lots, just off the highway, for Sale. 2 lots totalling 3.14 acres zoned C-HWY and 3 lots totalling 5.24 zoned I-GEN, allowing for a large variety of developments including: hotel, eating/drinking establishments, service station, equipment/vehicle sales, liquor store and more. A great opportunity to build a business in an easy to access area.