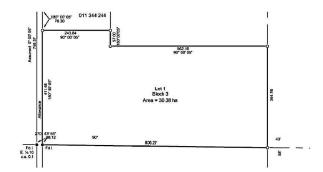

Subject Property 75.07 Acers

75.07 ACRES OF LAND, MD OF ROCKY VIEW, ALBERTA

Zoning: AH, Agricultural Holding District (13.9 Acers) R2, Residential Two District (61.1) Acres, Minimum of 4 Acres Lots

#### **Exterior**

Lot Description Creek/River/Stream/Pond, Rectangular Lot, See Remarks, Views