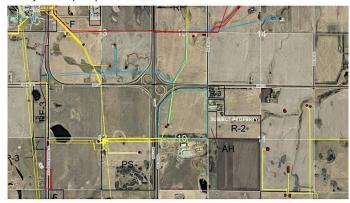

Subject Property 75.07 Acers

75.07 ACRES OF LAND, MD OF ROCKY VIEW, ALBERTA

Zoning: AH, Agricultural Holding District (13.9 Acers) R2, Residential Two District (61.1) Acres, Minimum of 4 Acres Lots

#### **Additional Information**

Date Listed November 21st, 2024

Days on Market 151

Zoning A-SML / R-RUR