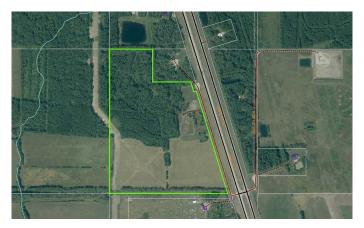

#### \$280,000

0 Bedroom, 0.00 Bathroom, Land on 97.05 Acres

NONE, Little Smoky, Alberta

Looking for place to build? Check out this 97 acre parcel located on Highway 43 between Fox Creek and Valleyview. There is Power, Water well, and Natural gas on the property! Close to 50 acres open with the balance treed. Move in a Modular or Build new, this parcel could be the start to your dreams! Check it out.