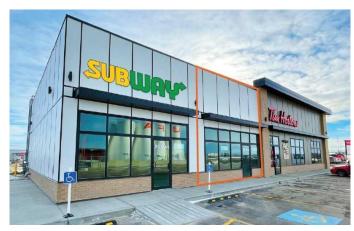

# \$2,533,000 - 4819 42 Avenue, Mayerthorpe

MLS® #A2170042

#### \$2,533,000

0 Bedroom, 0.00 Bathroom, Commercial on 0.00 Acres

NONE, Mayerthorpe, Alberta

Click brochure link for more information\*\* Acquire a 100% freehold interest in Mayerthorpe Retail Centre. Mayerthorpe Retail Centre is recently constructed, and consists of 4,400 square feet of leasable area on a 1.28 acre site. Anchor tenants by Tim Hortons and Subway. The Property is located in Mayerthorpe, 136 kilometers (75 minutes) northwest of Edmonton. Situated along Highway 43, the site has prominent exposure and access from the main thoroughfare, benefitting from over 7,500 vehicles per day (2024) travelling east and west bound. Ideal for quick service restaurants, medical, dental, and professional users.