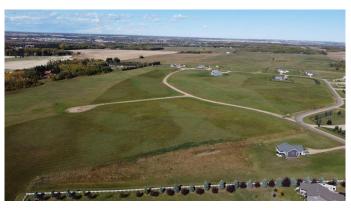

### \$590,000

0 Bedroom, 0.00 Bathroom, Land on 46.75 Acres

Sandhills, Rural Ponoka County, Alberta

46.75 acre development opportunity in prime central Alberta location. Only 2 miles south of Ponoka in the established Sandhills Estates acreage subdivision. Current lot plan is for 17 lots but buyer could develop site as desired. Zoned Country Residential.