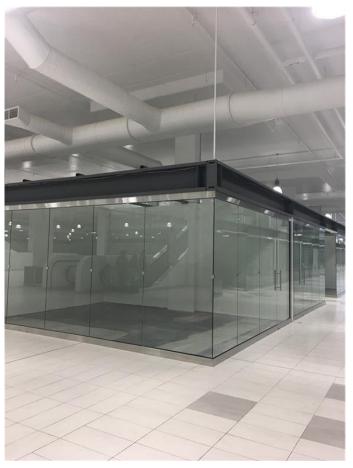

#### \$288,000

0 Bedroom, 0.00 Bathroom, Commercial on 0.00 Acres

NONE, Balzac, Alberta

Show and sell prime location no restriction Prime location B05 located very close to the stage area by escalator, you will not find better location than this .....Be your own Boss today 484 Sgft of Gross area which will give you Two titles.....

Built in 2018