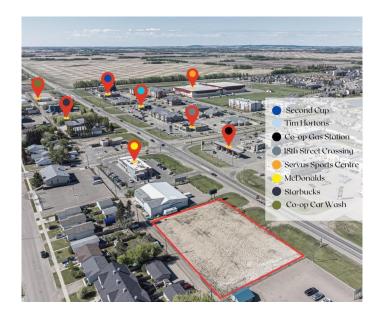

#### \$549,900

0 Bedroom, 0.00 Bathroom, Land on 0.89 Acres

Wallacefield, Lloydminster, Saskatchewan

Are you looking for that perfect spot to build your business? This prime piece of land has the potential to check off all the boxes with easy access to HWY 17, high traffic location, close proximity to the Servus Sports Centre, and numerous other thriving businesses. Get started on your new business venture!