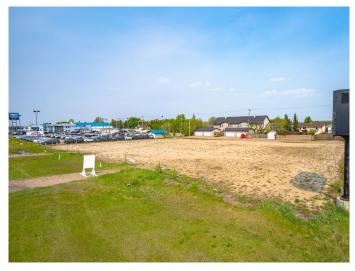

#### \$549,900

0 Bedroom, 0.00 Bathroom, Land on 0.89 Acres

Wallacefield, Lloydminster, Saskatchewan

Are you looking for that perfect spot to build your business? This prime piece of land has the potential to check off all the boxes with easy access to HWY 17, high traffic location, close proximity to the Servus Sports Centre, and numerous other thriving businesses. Get started on your new business venture!