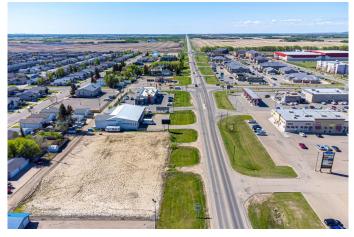

#### \$549,900

0 Bedroom, 0.00 Bathroom, Land on 0.89 Acres

Wallacefield, Lloydminster, Saskatchewan

Are you looking for that perfect spot to build your business? This prime piece of land has the potential to check off all the boxes with easy access to HWY 17, high traffic location, close proximity to the Servus Sports Centre, and numerous other thriving businesses. Get started on your new business venture!