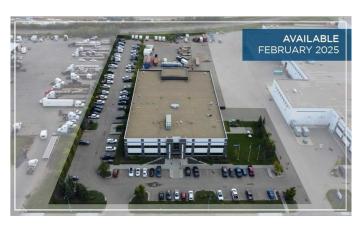

### \$10,900,000

0 Bedroom, 0.00 Bathroom, Commercial on 0.00 Acres

Davies Industrial East, Edmonton, Alberta

Class "A― industrial building with concrete fenced yard and 150 parking stalls. Two floors of high-quality office build out with an abundance of natural light.

Immaculateshop with four grade loading doors and four 5-Ton bridge cranes. Fenced and gated heavy duty paved yard. Heavy power with 1,200 Amp service. Rooftop HVAC supported by boiler system, with radiant tube heating in shop.