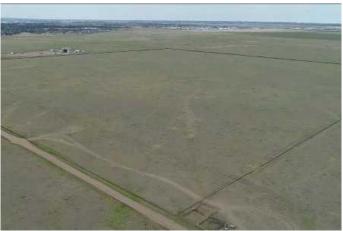

### \$800,000

0 Bedroom, 0.00 Bathroom, Agri-Business on 160.00 Acres

Northeast Crescent Heights, Medicine Hat, Alberta

ESTATE SALE!!! DEVELOPMENT OPPORTUNITY!! 160 acres+- of prairie grass annexed by the City of Medicine Hat. Has some gas revenue, please call for more information