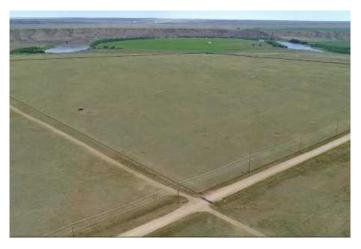

### \$800,000

0 Bedroom, 0.00 Bathroom, Agri-Business on 160.00 Acres

Northeast Crescent Heights, Medicine Hat, Alberta

ESTATE SALE!!! DEVELOPMENT OPPORTUNITY!! 160 acres+- of prairie grass annexed by the City of Medicine Hat. Has some gas revenue, please call for more information