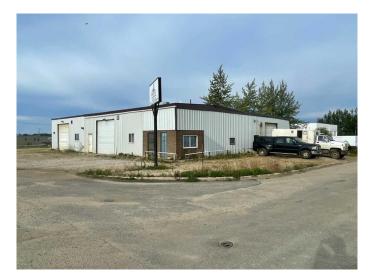

#### \$279,000

0 Bedroom, 0.00 Bathroom, Commercial on 0.00 Acres

NONE, Swan Hills, Alberta

This 5,746 Sq. ft. shop sitting on almost 1/2 acre could be used for 3 separate busineses with 3 separate shop areas each with it's own 12' overhead door. There are also 3 differentr offices to support the shops. Or use it for your own muti-faceted bigger operation.

#### **Essential Information**

MLS® # A2162815 Price \$279,000

Bathrooms 0.00 Acres 0.00 Year Built 1977

Type Commercial Sub-Type Industrial

Status Active

## Zoning General Industrial