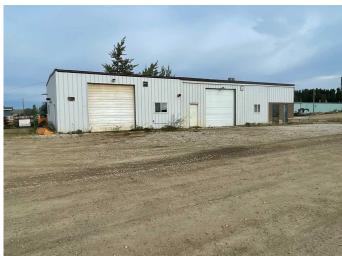

#### \$279,000

0 Bedroom, 0.00 Bathroom, Commercial on 0.00 Acres

NONE, Swan Hills, Alberta

This 5,746 Sq. ft. shop sitting on almost 1/2 acre could be used for 3 separate busineses with 3 separate shop areas each with it's own 12' overhead door. There are also 3 differentr offices to support the shops. Or use it for your own muti-faceted bigger operation.