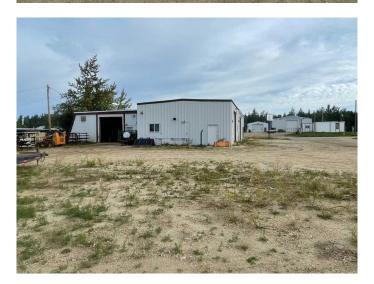

#### \$279,000

0 Bedroom, 0.00 Bathroom, Commercial on 0.00 Acres

NONE, Swan Hills, Alberta

This 5,746 Sq. ft. shop sitting on almost 1/2 acre could be used for 3 separate busineses with 3 separate shop areas each with it's own 12' overhead door. There are also 3 differentr offices to support the shops. Or use it for your own muti-faceted bigger operation.