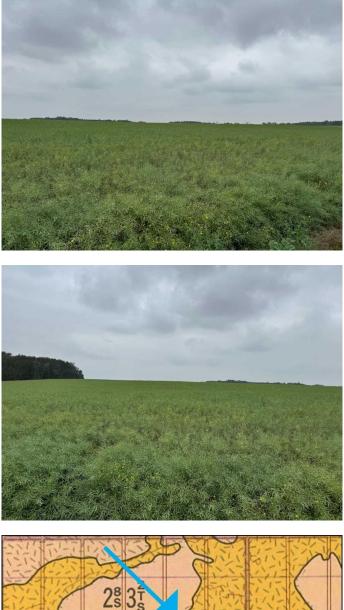

## \$440,000

0 Bedroom, 0.00 Bathroom, Land on 157.99 Acres

NONE, Rural Lamont County, Alberta

Cultivated Farmland in Excellent Location

Presenting a great opportunity to own cultivated farmland in a prime location.

The property offers two titles, providing flexibility for future use or sale. It is ideal for growing a variety of crops. Great location; strategically situated for easy access, making it convenient for farming operations.

Perfect for expanding your agricultural portfolio or starting a new venture.

Land has a total of 157.99 acres and is in between Lamont and Two Hills. The land has +/- 130 cultivated with the balance of bush. The land has two titles. One for 77.99 acres and one for 80 acres. NE-23-55-16-W4