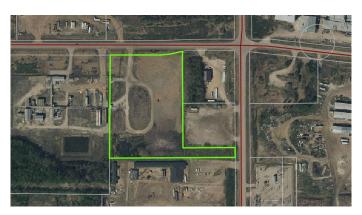

## \$699,000

0 Bedroom, 0.00 Bathroom, Land on 8.35 Acres

NONE, Rural Lesser Slave River No. 124, M.D. of, Alberta

Prime industrial location in the heart of Mitsue Industrial Park!! 8.35 acres zoned heavy industrial with landscaped roads throughout the property. Close to all the Lumber, Veneer and Pulp mills. 2 access roads: one from the paved West Mitsue Industrial Road and a back access to the East Mitsue road. Great opportunity for any business involved in the Forestry, Transportation or Oil/Gas sector. So many opportunities for your business development!! Seller will also consider a term lease for the property.

### **Essential Information**

MLS® # A2160469 Price \$699,000

Bathrooms 0.00 Acres 8.35 Type Land

Sub-Type Industrial Land

Status Active

# **Community Information**

Address Lot 7 West Mitsue Industrial Road

Subdivision NONE

City Rural Lesser Slave River No. 124, M.D. of

County Lesser Slave River No. 124, M.D. of

Province Alberta
Postal Code T0G 2A0