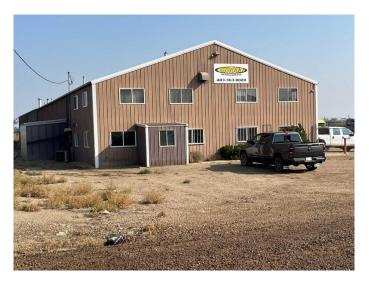

## \$497,400

0 Bedroom, 0.00 Bathroom, Commercial on 1.43 Acres

NONE, Rural Newell, County of, Alberta

Industrial property in prime location just North of Brooks and the TransCanada Highway. The property is on 1.43 acres with a fenced yard, offices, shop and mezzanine. The shop area is 11.700 sqft. with 3 overhead doors and 1 sliding door. Office area includes a reception area, 3 offices, storage room washroom and central air conditioning. Mezzanine level includes a boardroom, staff lunch room, washroom and office. The building is located minutes from Highway 1.

### **Essential Information**

MLS® # A2160184 Price \$497,400

Bathrooms 0.00 Acres 1.43 Year Built 1986

Type Commercial

Sub-Type Industrial

Status Active

# **Community Information**

Address 214 143040 Tr 191

Subdivision NONE

City Rural Newell, County of

County Newell, County of

Province Alberta
Postal Code T1R 0C8